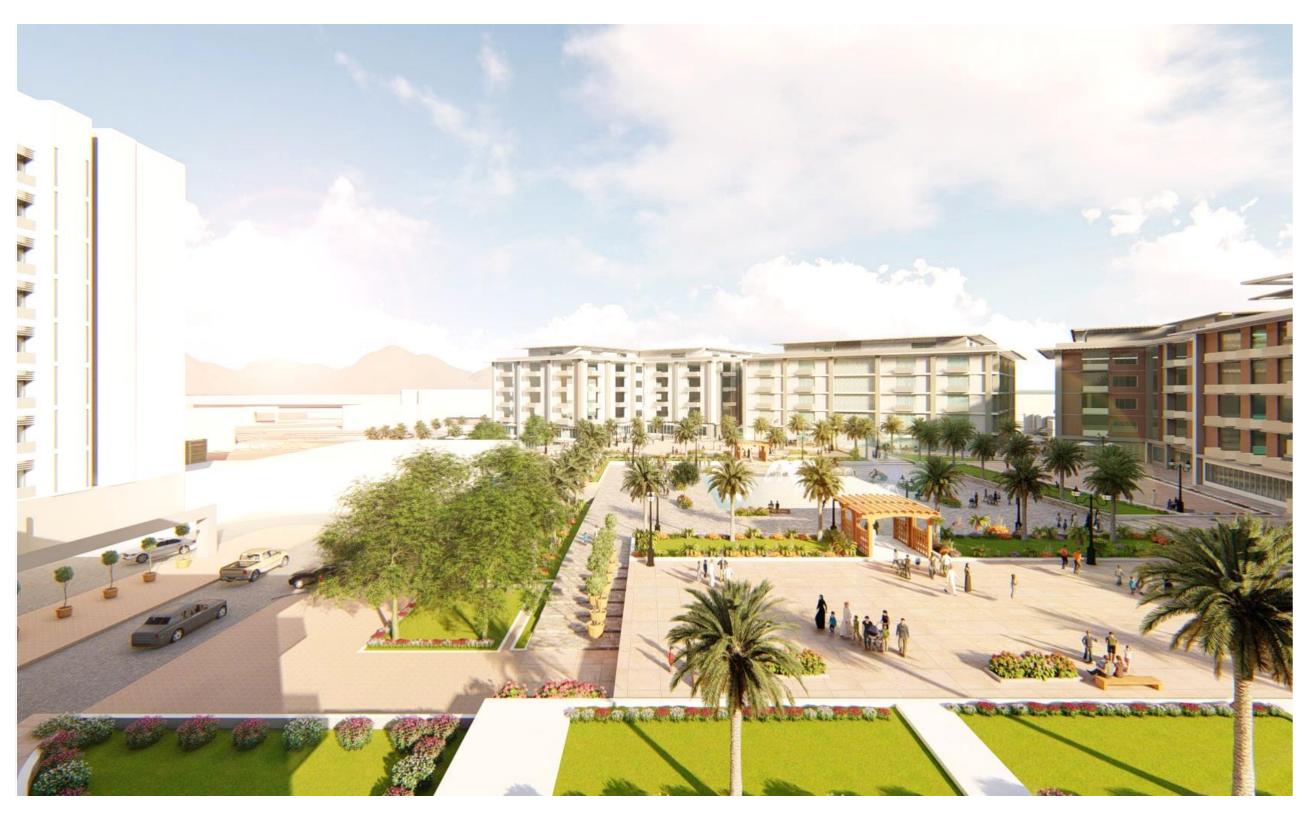

### MADINAT AL-IRFAN

**DECIPLINE:** Urban Planning

AREA: 7.4 Million sqm

LOCATION: Ghala Industrial Zone, Muscat, Oman

STATUS: Under Construction

Madinat Al Irfan is the Sultanate's largest urban development project and is set to contribute to Oman Vision 2040. The eastern area currently being developed by OMRAN sits alongside Wadi Park just minutes from the newly opened Muscat International Airport. It is a multi-use district adjoining the Oman Convention & Exhibition Centre (OCEC), a world- class venue for international conferences, trade shows and concerts.

I was involved in the early stages of IRFAN EAST master planning and 3d modeling of the same in 2016.

In 2020 I led the design team in creating indicative visuals renders to allow viewers to better visualize Irfan East, specifically the business campus & north ridge and what it could potentially be in the future, the land uses; commercial, residential, education & retail have dictated the architectural treatment of these buildings, creating a clear distinction between each zone whilst providing elements of synergy between them all.