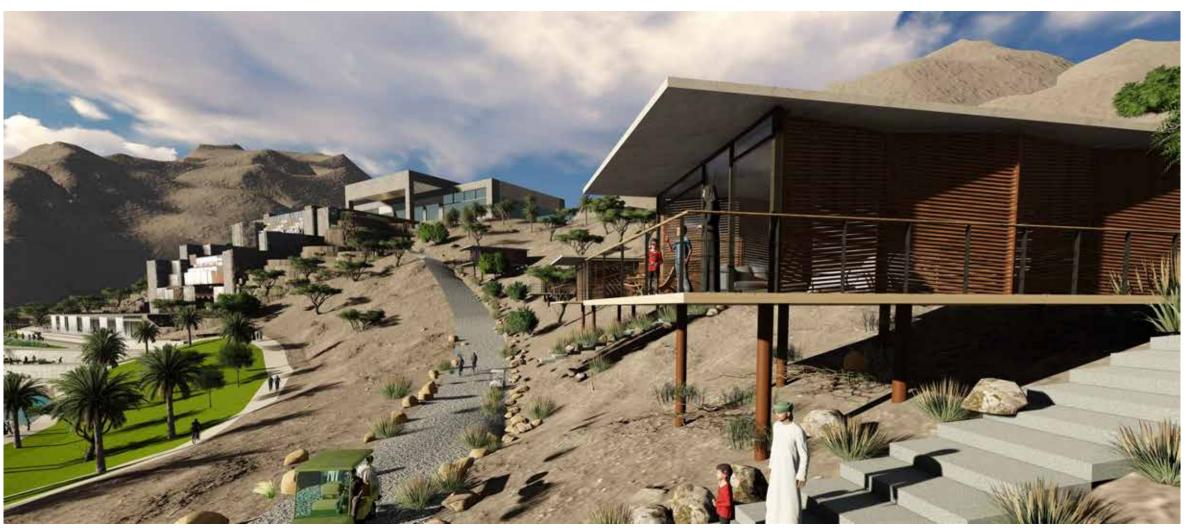

#### MIXED USE DEVELOPMENT

DISCIPLINE: Eco lodges Hospitality & Adventure park

AREA: 1 Million sqm

STATUS: Developed Design

The new masterplan aims To create a year-round family destination utilizing the uniqueness and the existing facilities in the lake.

Develop local tourism and provide a wide variety of offerings in the area.

Introduce recreational and entertainment facilities to serve Oman residents and visitors.

Introduce a comprehensive edutainment experience.

Enhance the hospitality offerings across Oman.

I led the design team in preparation of the concept masterplan using Auto-CAD & photoshop also Generated 3D renderings and animation videos of the same.