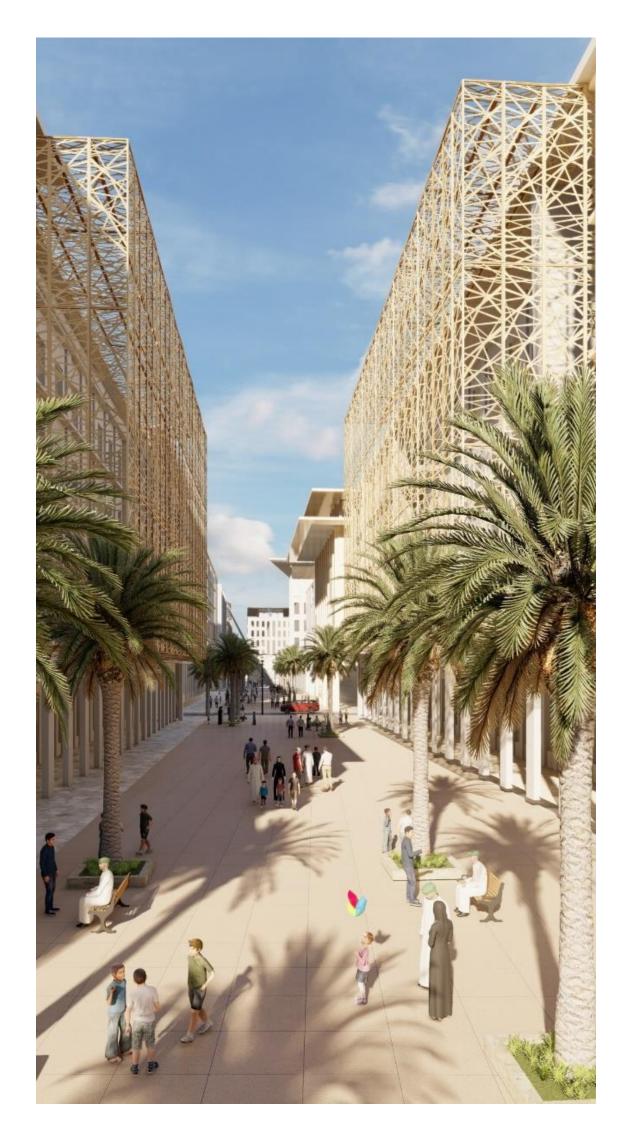

### MADINAT AL-IRFAN

**DECIPLINE:** Urban Planning

AREA: 7.4 Million sqm

LOCATION: Ghala Industrial Zone, Muscat, Oman

STATUS: Under Construction

Madinat Al Irfan is the Sultanate's largest urban development project and is set to contribute to Oman Vision 2040. The eastern area currently being developed by OMRAN sits alongside Wadi Park just minutes from the newly opened Muscat International Airport. It is a multi-use district adjoining the Oman Convention & Exhibition Centre (OCEC), a world- class venue for international conferences, trade shows and concerts.

I was involved in the early stages of IRFAN EAST master planning and 3d modeling of the same in 2016.

In 2020 I led the design team in creating indicative visuals renders to allow viewers to better visualize Irfan East, specifically the business campus & north ridge and what it could potentially be in the future, the land uses; commercial, residential, education & retail have dictated the architectural treatment of these buildings, creating a clear distinction between each zone whilst providing elements of synergy between them all.