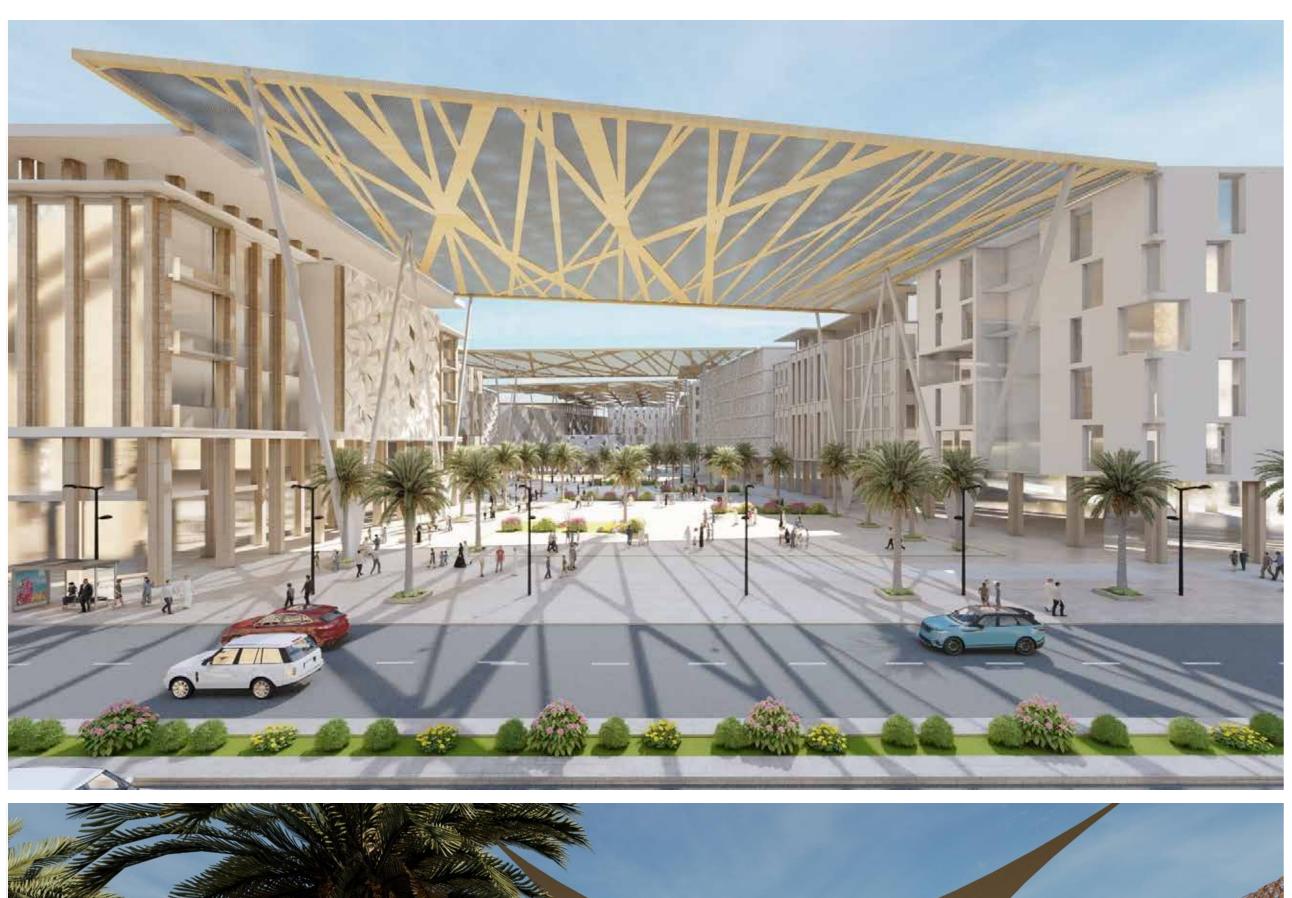

### MADINAT AL-IRFAN

**DECIPLINE:** Urban Planning

AREA: 7.4 Million sqm

LOCATION: Ghala Industrial Zone, Muscat, Oman

STATUS: Under Construction

Madinat Al Irfan is the Sultanate's largest urban development project and is set to contribute to Oman Vision 2040. The eastern area currently being developed by OMRAN sits alongside Wadi Park just minutes from the newly opened Muscat International Airport. It is a multi-use district adjoining the Oman Convention & Exhibition Centre (OCEC), a world- class venue for international conferences, trade shows and concerts.

I was involved in the early stages of IRFAN EAST master planning and 3d modeling of the same in 2016.

In 2020 I led the design team in creating indicative visuals renders to allow viewers to better visualize Irfan East, specifically the business campus & north ridge and what it could potentially be in the future, the land uses; commercial, residential, education & retail have dictated the architectural treatment of these buildings, creating a clear distinction between each zone whilst providing elements of synergy between them all.