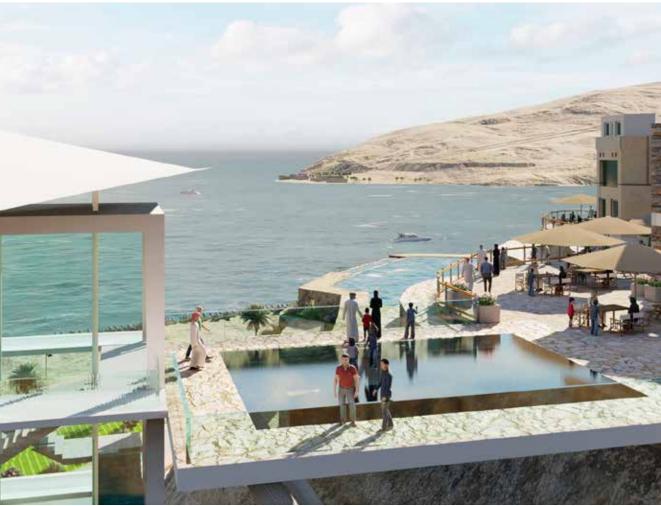

## **ADVENTURE PARK**

DISCIPLINE: Tourism Serviced Station & Zipline Platform

AREA: 47,500 sqm

STATUS: Concept Masterplan

The new masterplan will create an iconic Adventure park that will attract a sustainable critical mass by catering for adventure seekers complimenting the existing offerings in the area highlighting the diversity and beauty of Musandam.

I led the design team in preparation of the concept masterplan using Auto-CAD & photoshop also Generated 3D renderings and animation videos of the same. As well as preparation of due diligence and final reports.