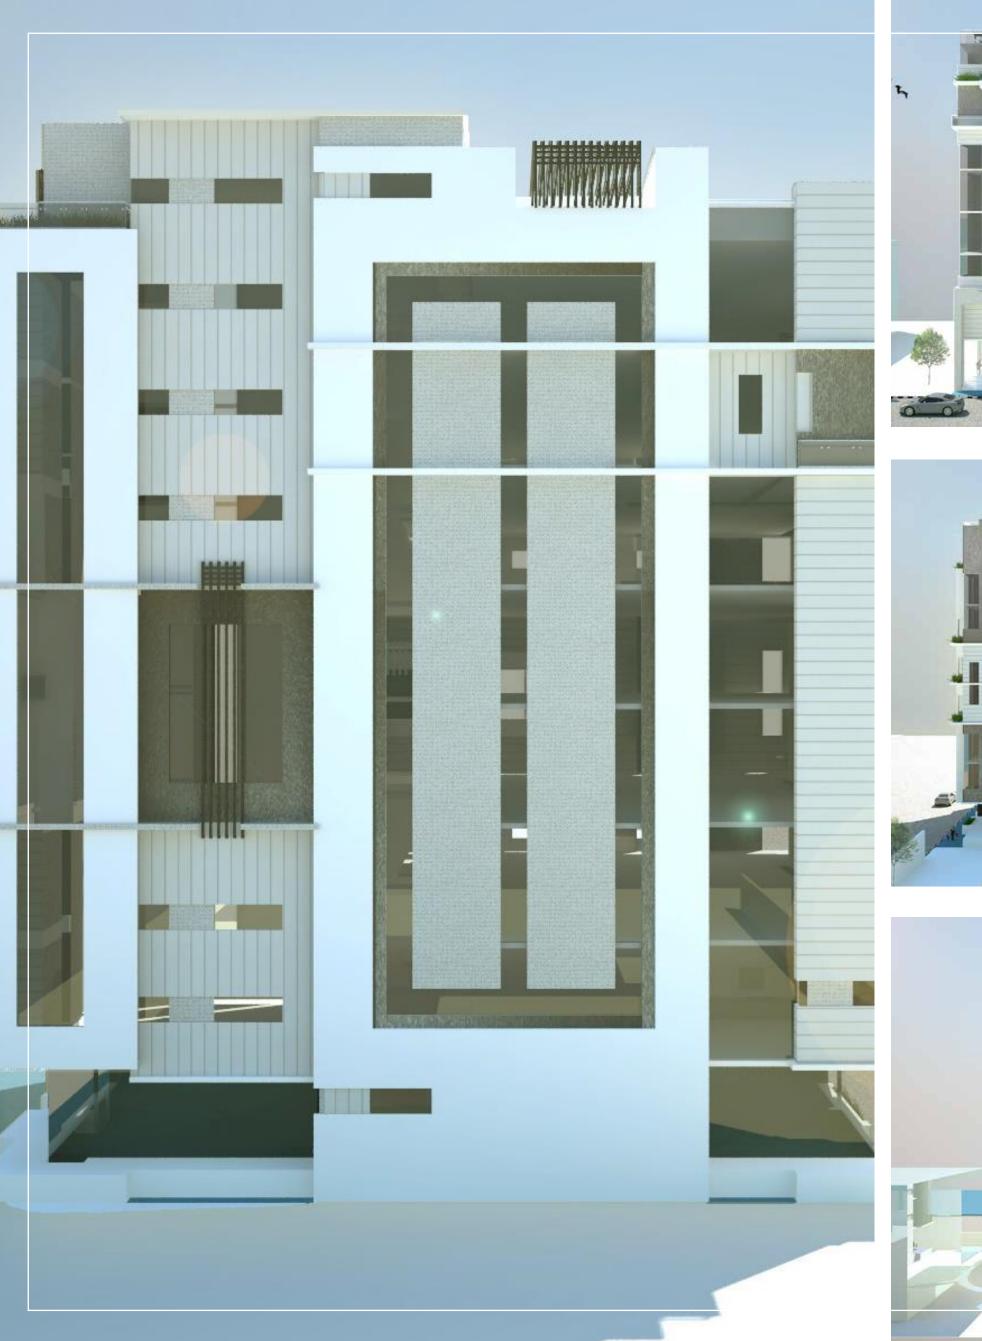

# **OFFICE BUILDING**

**DISCIPLINE:** Commercial

AREA: 2000 sqm

STATUS: Under Construction

An office building that comprises of 10 stories with the client's headquarter office taking 2 floors of the building.

My Role was to prepare the architectural Design drawings of the project that meets all the requirements of local authorities, attend meetings with client, government officials for discussion and approval of design. Also to coordinate architectural design with all other structural And MEP needs.