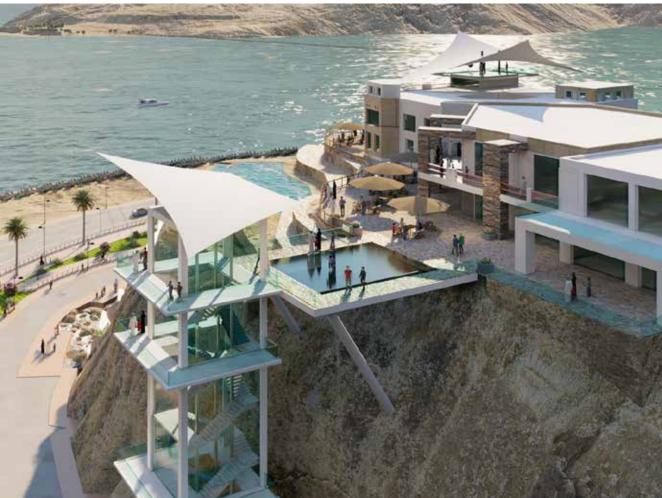

## **ADVENTURE PARK**

DISCIPLINE: Tourism Serviced Station & Zipline Platform

AREA: 47,500 sqm

STATUS: Concept Masterplan

The new masterplan will create an iconic Adventure park that will attract a sustainable critical mass by catering for adventure seekers complimenting the existing offerings in the area highlighting the diversity and beauty of Musandam.

I led the design team in preparation of the concept masterplan using Auto-CAD & photoshop also Generated 3D renderings and animation videos of the same. As well as preparation of due diligence and final reports.