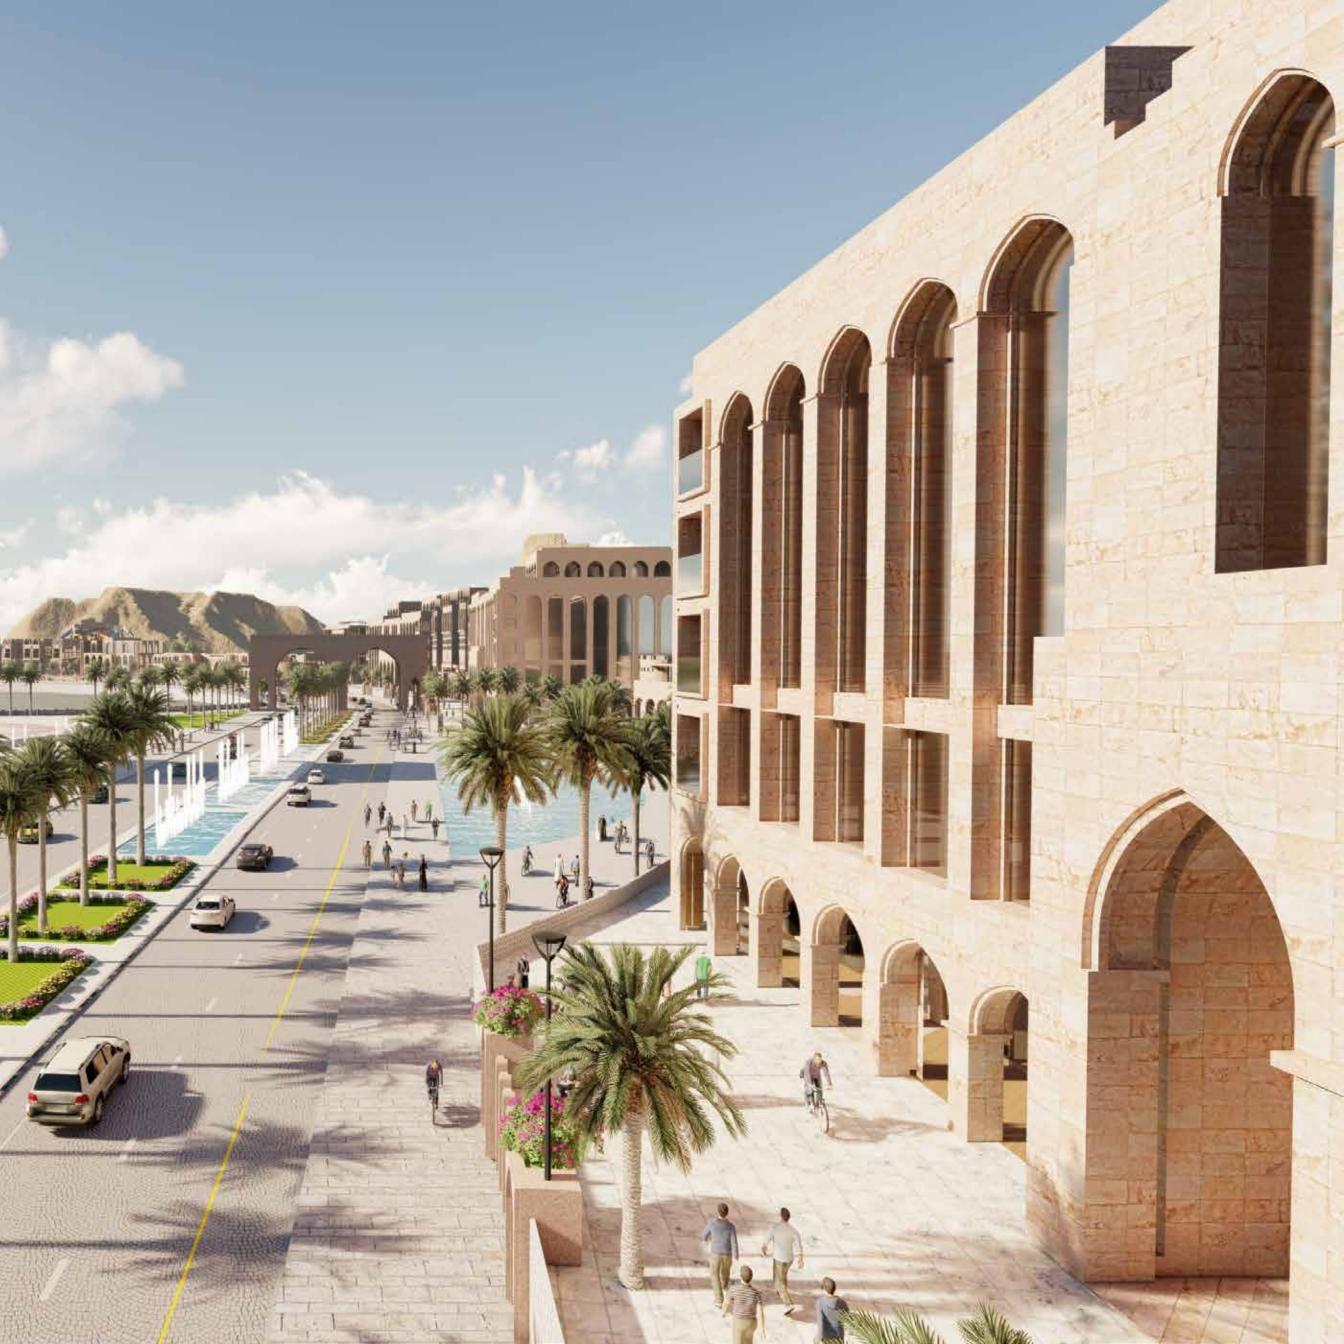

## MIXED USE DEVELOPMENT

DISCIPLINE: Mixed Use Development

AREA: 259,000 sqm

STATUS: Concept Design

Place making is the center of the concept to develop, amongst variety of other uses, a modern and an iconic public space to support and complement the adjacent public commercial and residential areas. The project will reflect the contemporary side of Oman while preserving the historic buildings that are protected and well-maintained.

I led the design team in preparation of the concept masterplan using Auto-CAD & photoshop also Generated 3D renderings and animation videos of the same.