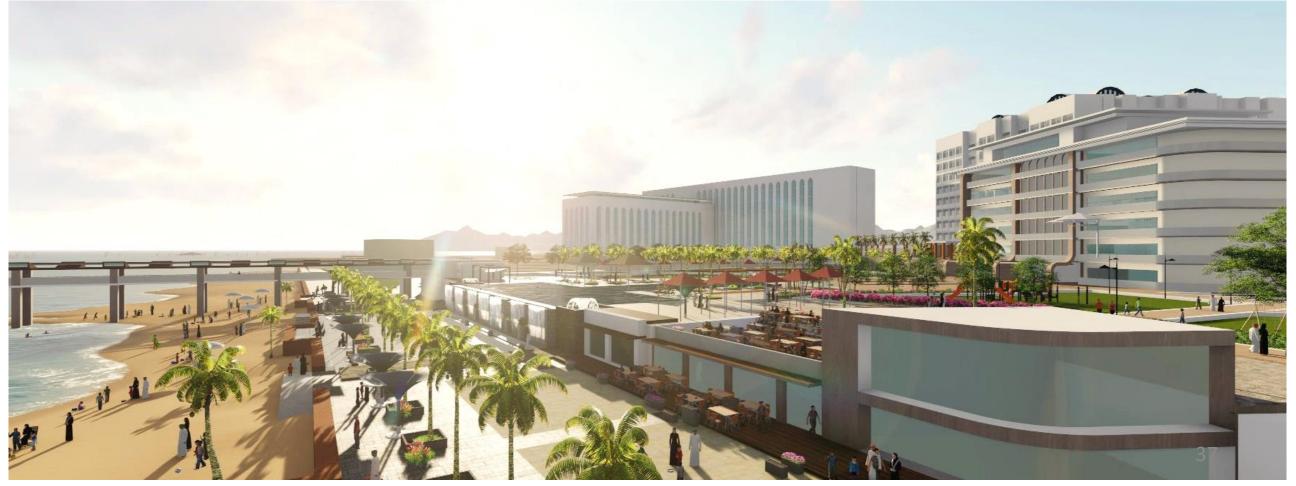

### MADINAT AL-IRFAN

**DECIPLINE:** Urban Planning

AREA: 7.4 Million sqm

LOCATION: Ghala Industrial Zone, Muscat, Oman

STATUS: Under Construction

Madinat Al Irfan is the Sultanate's largest urban development project and is set to contribute to Oman Vision 2040. The eastern area currently being developed by OMRAN sits alongside Wadi Park just minutes from the newly opened Muscat International Airport. It is a multi-use district adjoining the Oman Convention & Exhibition Centre (OCEC), a world- class venue for international conferences, trade shows and concerts.

I was involved in the early stages of IRFAN EAST master planning and 3d modeling of the same in 2016.

In 2020 I led the design team in creating indicative visuals renders to allow viewers to better visualize Irfan East, specifically the business campus & north ridge and what it could potentially be in the future, the land uses; commercial, residential, education & retail have dictated the architectural treatment of these buildings, creating a clear distinction between each zone whilst providing elements of synergy between them all.