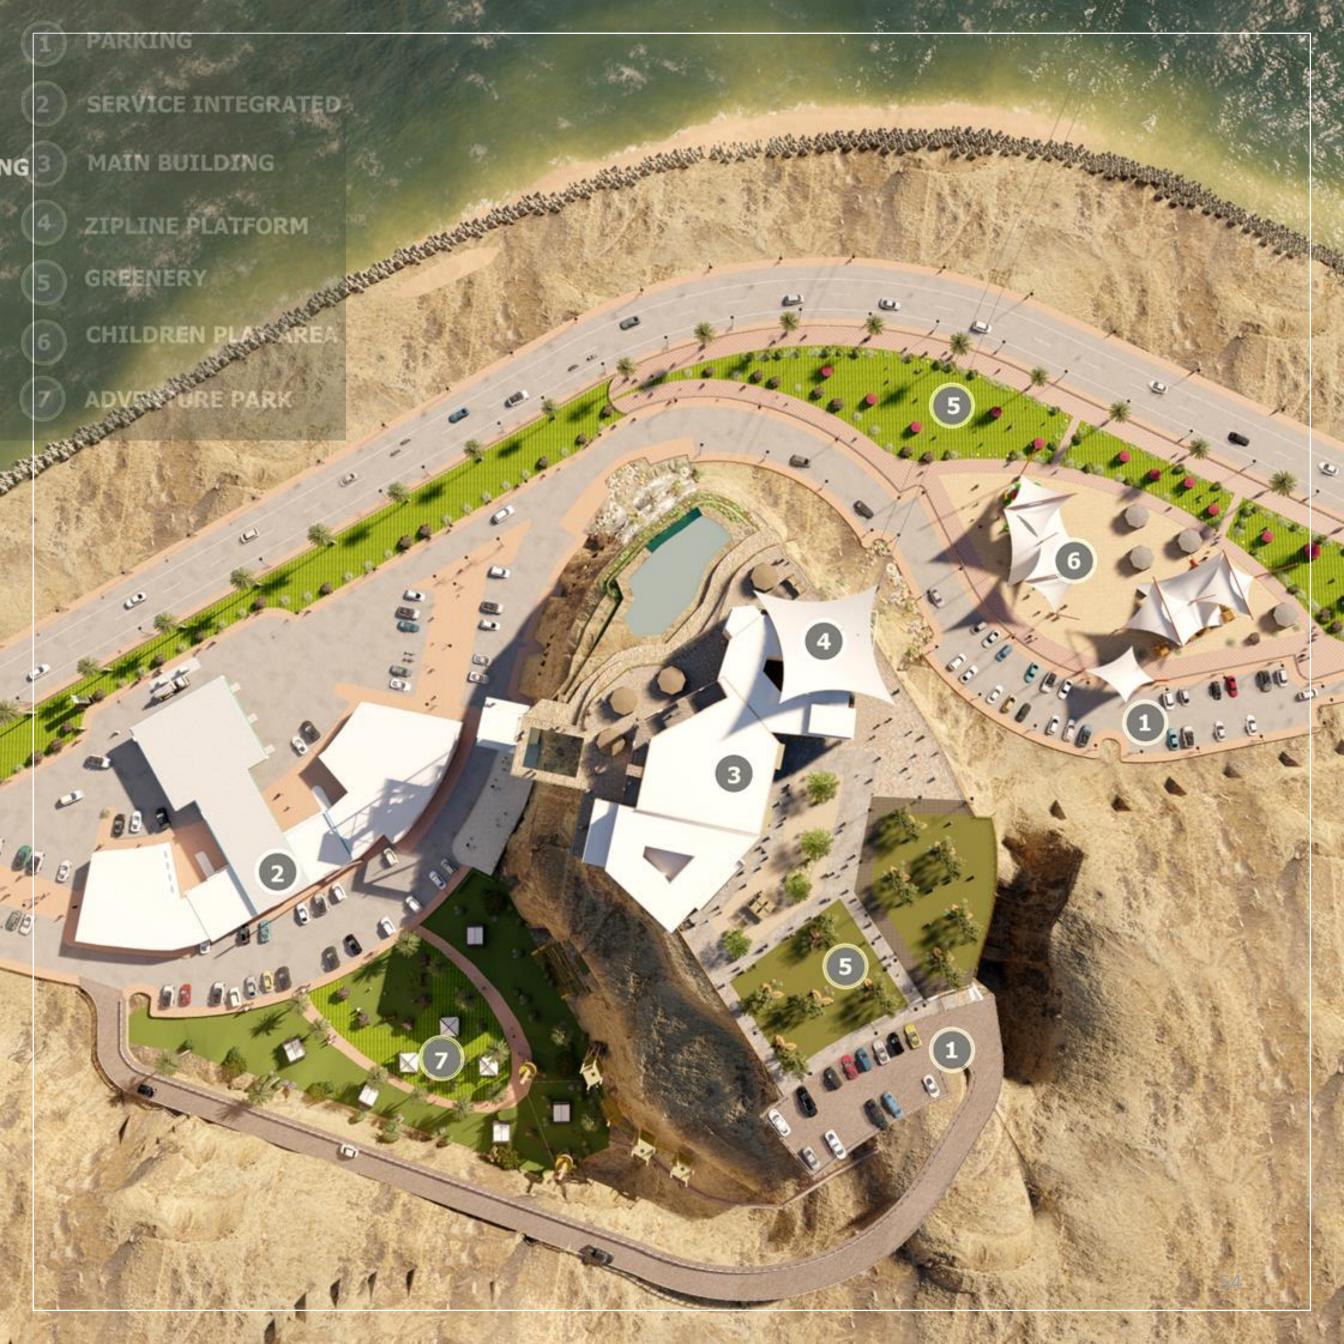

## **ADVENTURE PARK**

DISCIPLINE: Tourism Serviced Station & Zipline Platform

AREA: 47,500 sqm

STATUS: Concept Masterplan

The new masterplan will create an iconic Adventure park that will attract a sustainable critical mass by catering for adventure seekers complimenting the existing offerings in the area highlighting the diversity and beauty of Musandam.

I led the design team in preparation of the concept masterplan using Auto-CAD & photoshop also Generated 3D renderings and animation videos of the same. As well as preparation of due diligence and final reports.