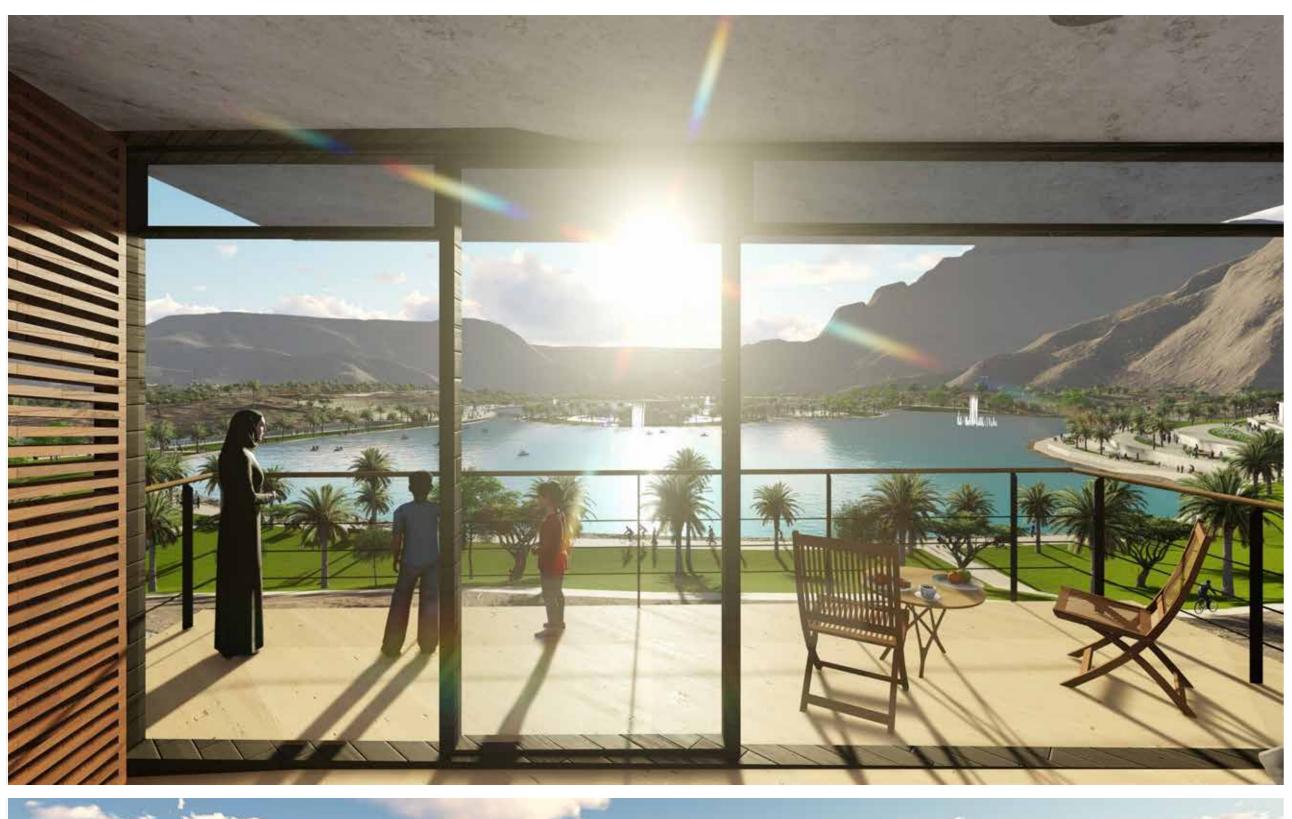

### MADINAT AL-IRFAN

**DECIPLINE:** Urban Planning

AREA: 7.4 Million sqm

LOCATION: Ghala Industrial Zone, Muscat, Oman

STATUS: Under Construction

Madinat Al Irfan is the Sultanate's largest urban development project and is set to contribute to Oman Vision 2040. The eastern area currently being developed by OMRAN sits alongside Wadi Park just minutes from the newly opened Muscat International Airport. It is a multi-use district adjoining the Oman Convention & Exhibition Centre (OCEC), a world- class venue for international conferences, trade shows and concerts.

I was involved in the early stages of IRFAN EAST master planning and 3d modeling of the same in 2016.

In 2020 I led the design team in creating indicative visuals renders to allow viewers to better visualize Irfan East, specifically the business campus & north ridge and what it could potentially be in the future, the land uses; commercial, residential, education & retail have dictated the architectural treatment of these buildings, creating a clear distinction between each zone whilst providing elements of synergy between them all.