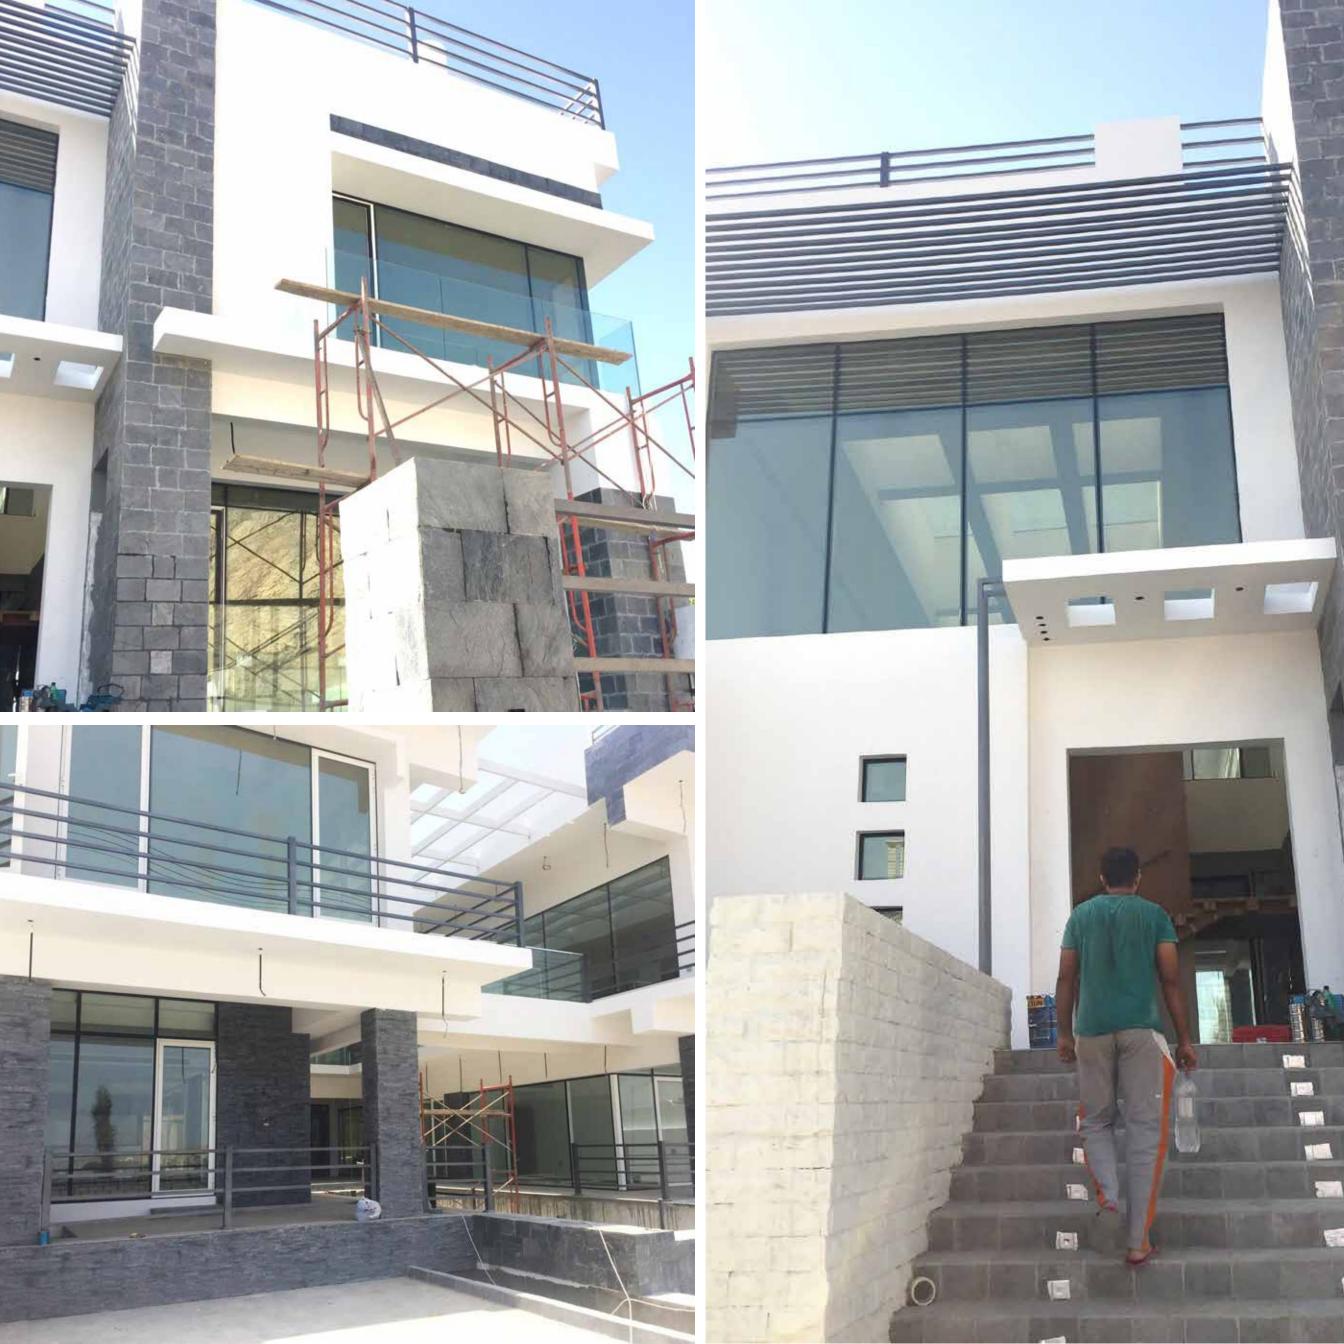

# **PRIVATE VILLA**

DISCIPLINE: VILLA AREA: 1000 sqm

LOCATION: Muscat, Oman

STATUS: Under Construction

I was involved in preparation of the concept Design using Auto-CAD & photoshop also Generated 3D renderings .