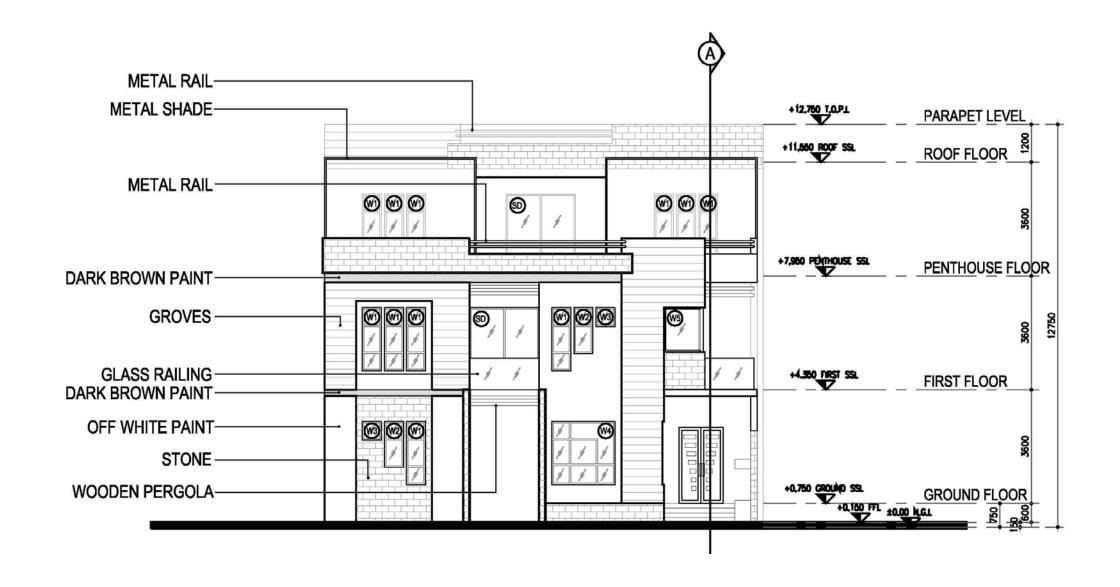

# **PRIVATE VILLA**

DISCIPLINE: VILLA AREA: 1000 sqm

LOCATION: Muscat, Oman

STATUS: Under Construction

I was involved in preparation of the concept Design using Auto-CAD & photoshop also Generated 3D renderings .