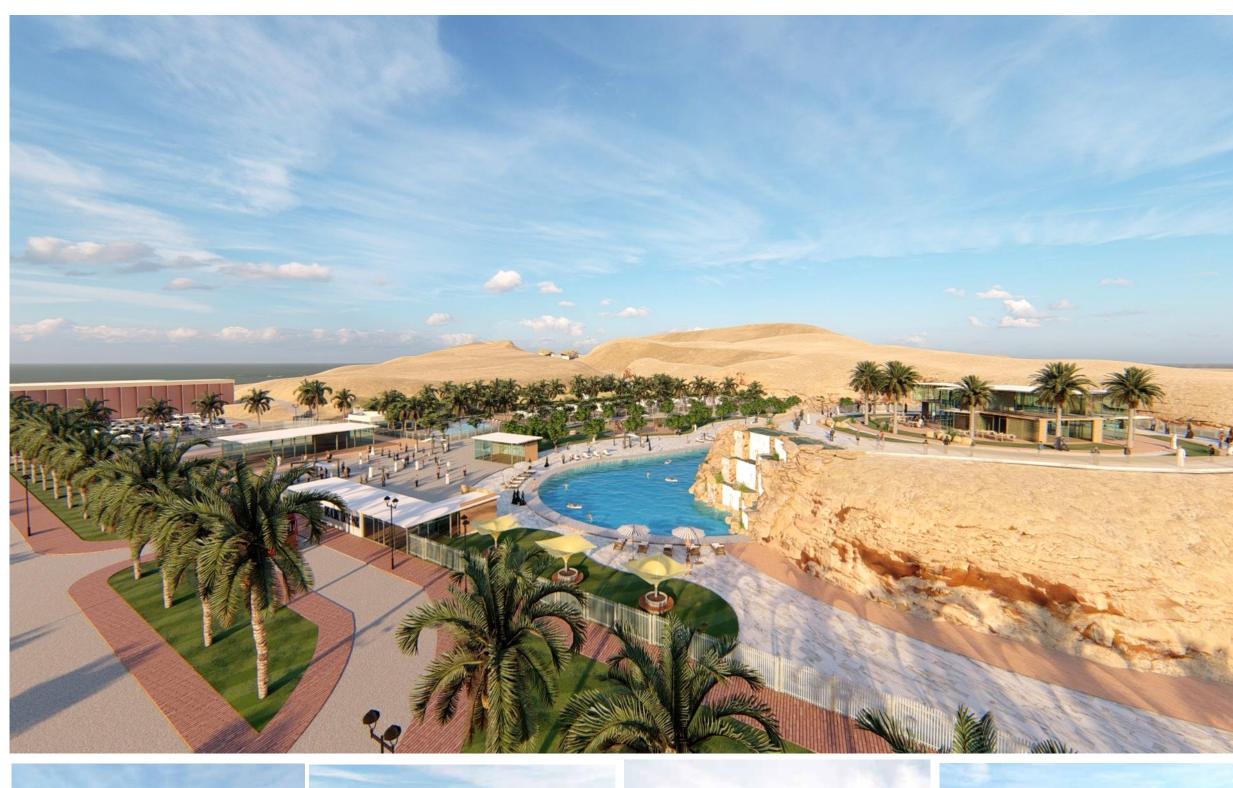

#### MIXED USE DEVELOPMENT

DISCIPLINE: Eco lodges Hospitality & Adventure park

AREA: 1 Million sqm

STATUS: Developed Design

The new masterplan aims To create a year-round family destination utilizing the uniqueness and the existing facilities in the lake.

Develop local tourism and provide a wide variety of offerings in the area.

Introduce recreational and entertainment facilities to serve Oman residents and visitors.

Introduce a comprehensive edutainment experience.

Enhance the hospitality offerings across Oman.

I led the design team in preparation of the concept masterplan using Auto-CAD & photoshop also Generated 3D renderings and animation videos of the same.