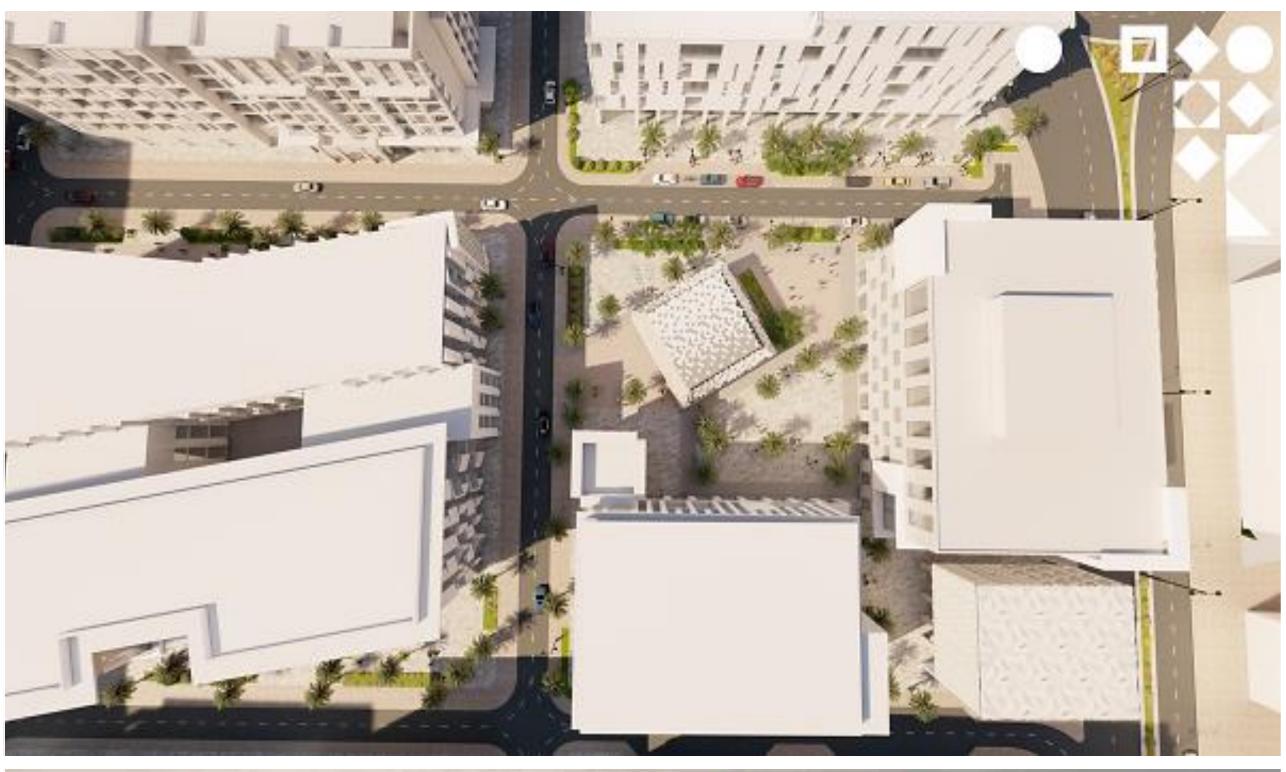

## MIXED USE DEVELOPMENT

DISCIPLINE: Mixed Use Development

AREA: 259,000 sqm

STATUS: Concept Design

Place making is the center of the concept to develop, amongst variety of other uses, a modern and an iconic public space to support and complement the adjacent public commercial and residential areas. The project will reflect the contemporary side of Oman while preserving the historic buildings that are protected and well-maintained.

I led the design team in preparation of the concept masterplan using Auto-CAD & photoshop also Generated 3D renderings and animation videos of the same.