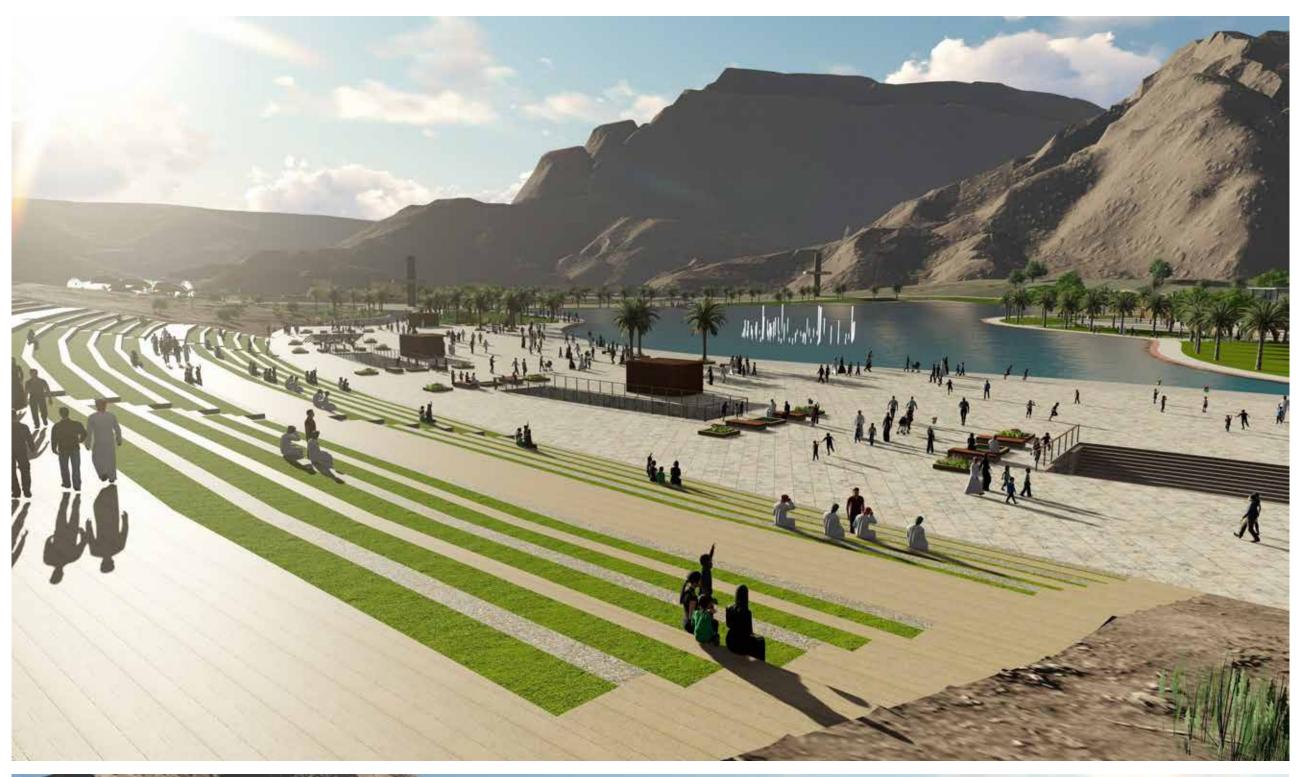

## MIXED USE DEVELOPMENT

DISCIPLINE: Mixed Use Development

AREA: 1 Million sqm

STATUS: Concept Design

The Masterplan aims to form an interconnecting canal that will act as a spine running through the site, integrating different zones such as the sports, mixed-use, retail and residential, with one another. Bringing the water into the land will also help create various activities and opportunities neighboring the canal.

I led the design team in preparation of the concept masterplan using Auto-CAD & photoshop also Generated 3D renderings and animation videos of the same.

····· 2018 ·····