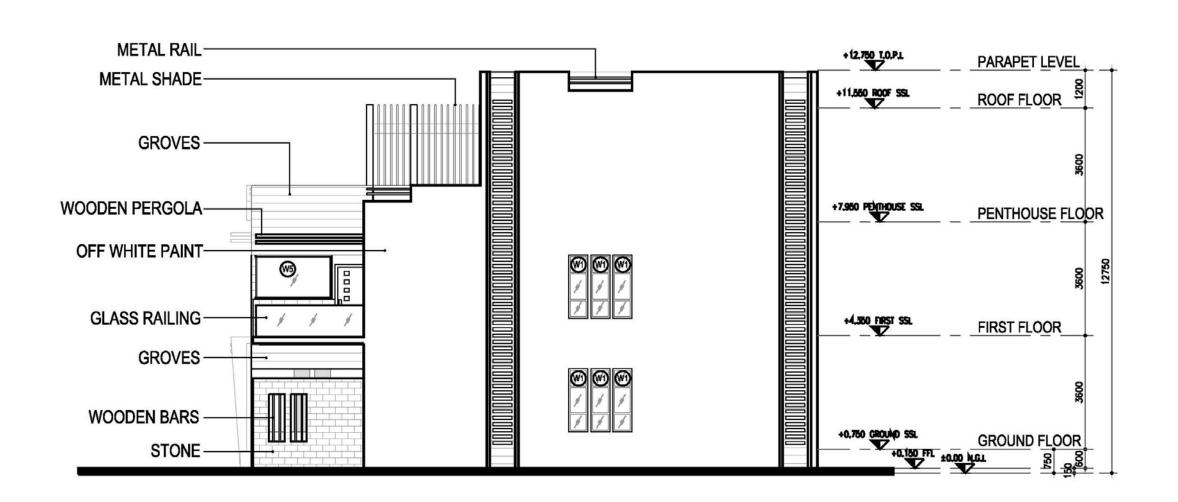

# **PRIVATE VILLA**

DISCIPLINE: VILLA AREA: 1000 sqm

LOCATION: Muscat, Oman

STATUS: Under Construction

I was involved in preparation of the concept Design using Auto-CAD & photoshop also Generated 3D renderings .