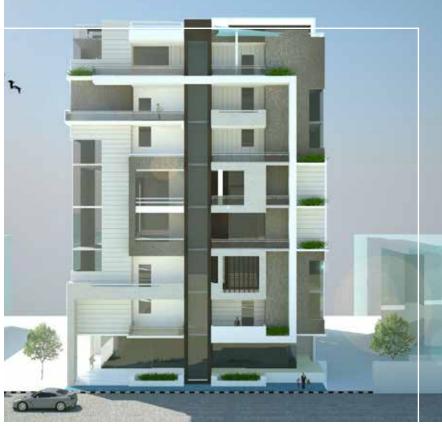

# RESEDENTIAL BUILDING

**DISCIPLINE: APPARTMENTS** 

AREA: 1000 sqm

LOCATION: Muscat, Oman STATUS: Concept Design

I was involved in preparation of the concept masterplan using Auto-CAD & photoshop also Generated 3D renderings