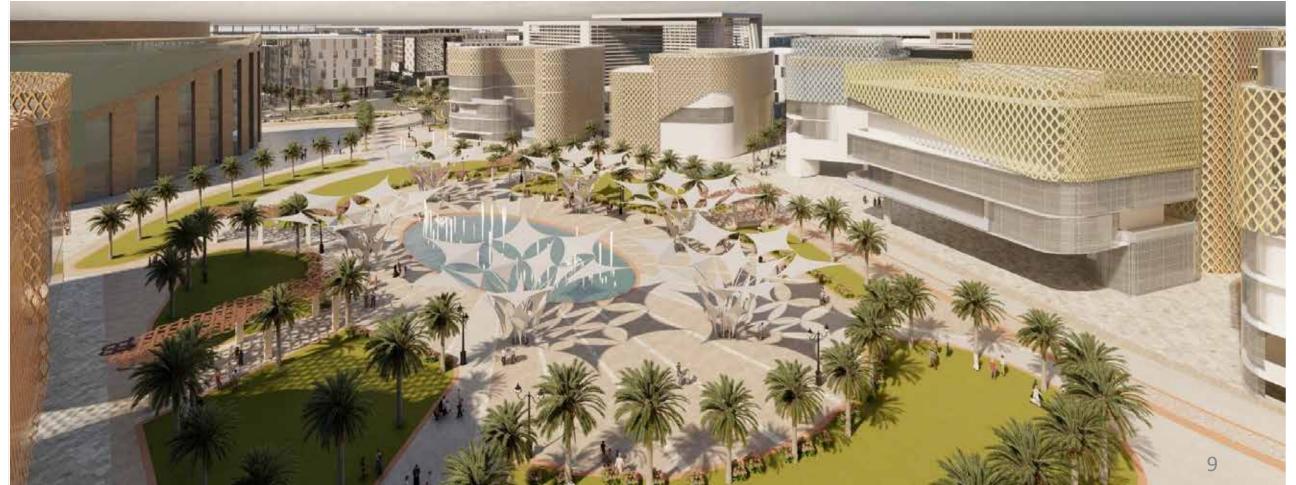

### MADINAT AL-IRFAN

**DECIPLINE:** Urban Planning

AREA: 7.4 Million sqm

LOCATION: Ghala Industrial Zone, Muscat, Oman

STATUS: Under Construction

Madinat Al Irfan is the Sultanate's largest urban development project and is set to contribute to Oman Vision 2040. The eastern area currently being developed by OMRAN sits alongside Wadi Park just minutes from the newly opened Muscat International Airport. It is a multi-use district adjoining the Oman Convention & Exhibition Centre (OCEC), a world- class venue for international conferences, trade shows and concerts.

I was involved in the early stages of IRFAN EAST master planning and 3d modeling of the same in 2016.

In 2020 I led the design team in creating indicative visuals renders to allow viewers to better visualize Irfan East, specifically the business campus & north ridge and what it could potentially be in the future, the land uses; commercial, residential, education & retail have dictated the architectural treatment of these buildings, creating a clear distinction between each zone whilst providing elements of synergy between them all.