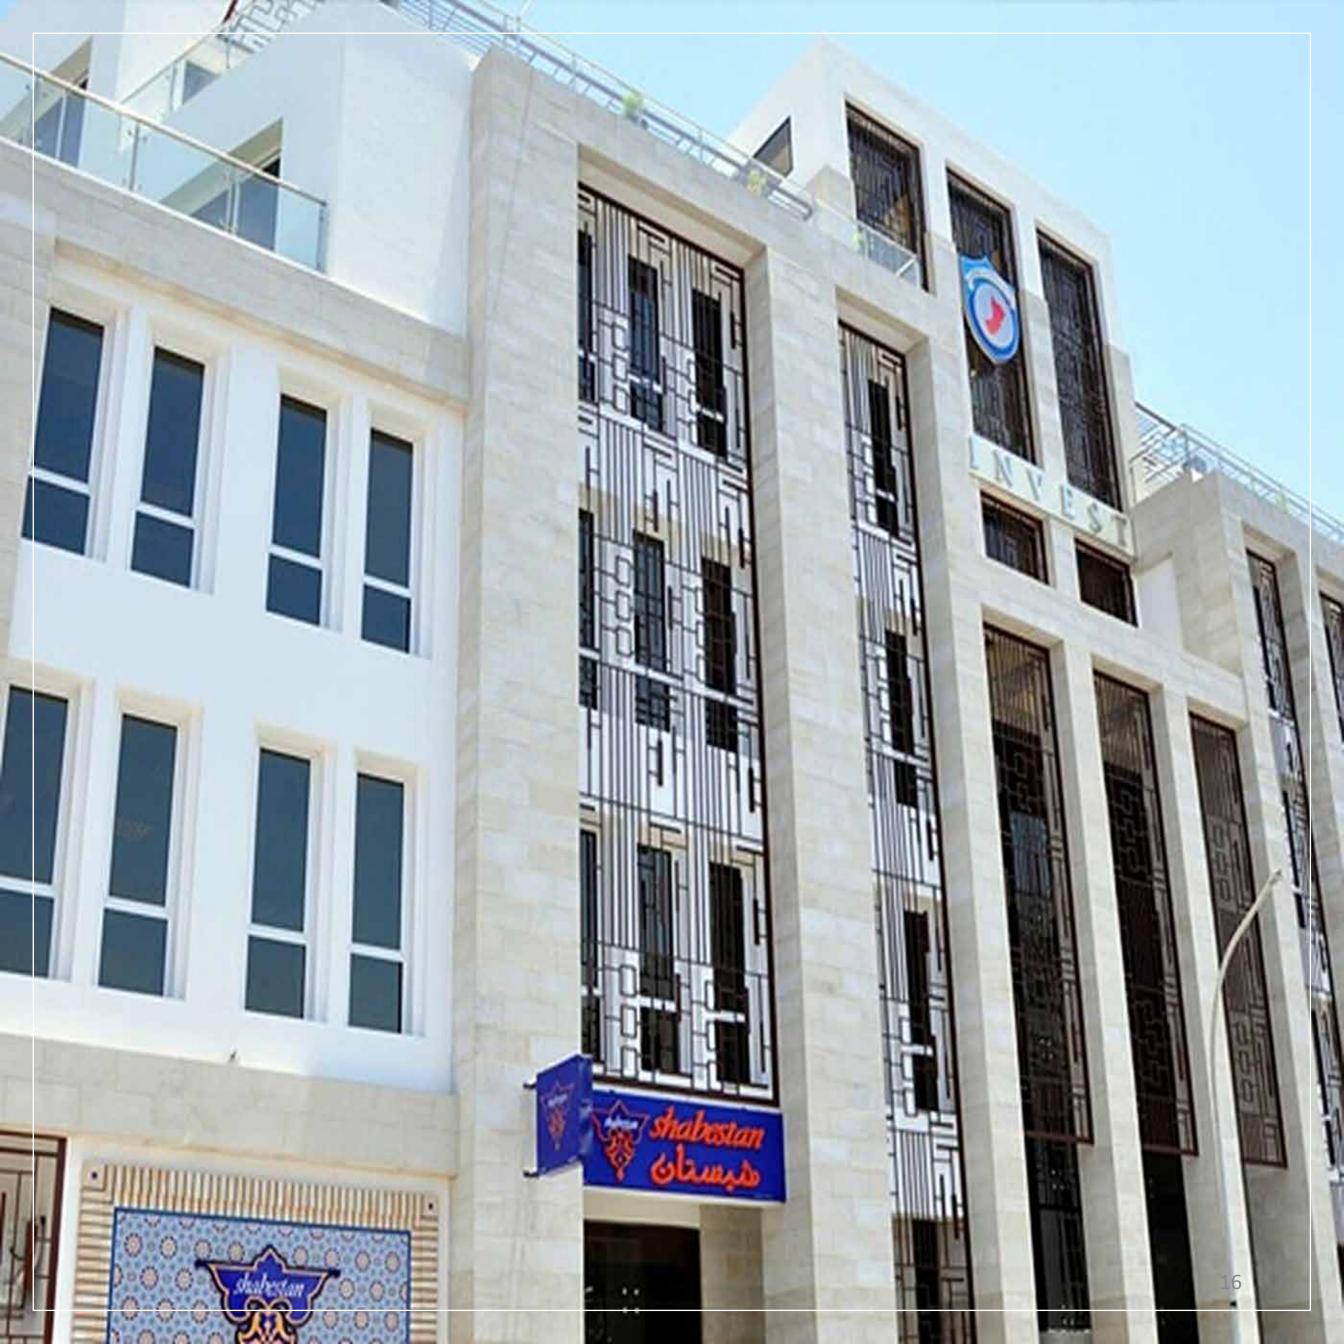

# **OFFICE BUILDING**

**DISCIPLINE:** Commercial

AREA: 1000 sqm

STATUS: Construction done 2014

A modern 5 story luxurious office building located at Shatti Al Qurum next to the existing Hayat Regency Hotel., Comprising of 2 levels of basement mainly for parking, ground, first & second floor office spaces for rental purpose, third floor & Penthouse floors exclusively for Ominvest.

I was in involved in preparation of architectural design and details besides obtaining statury approvals.