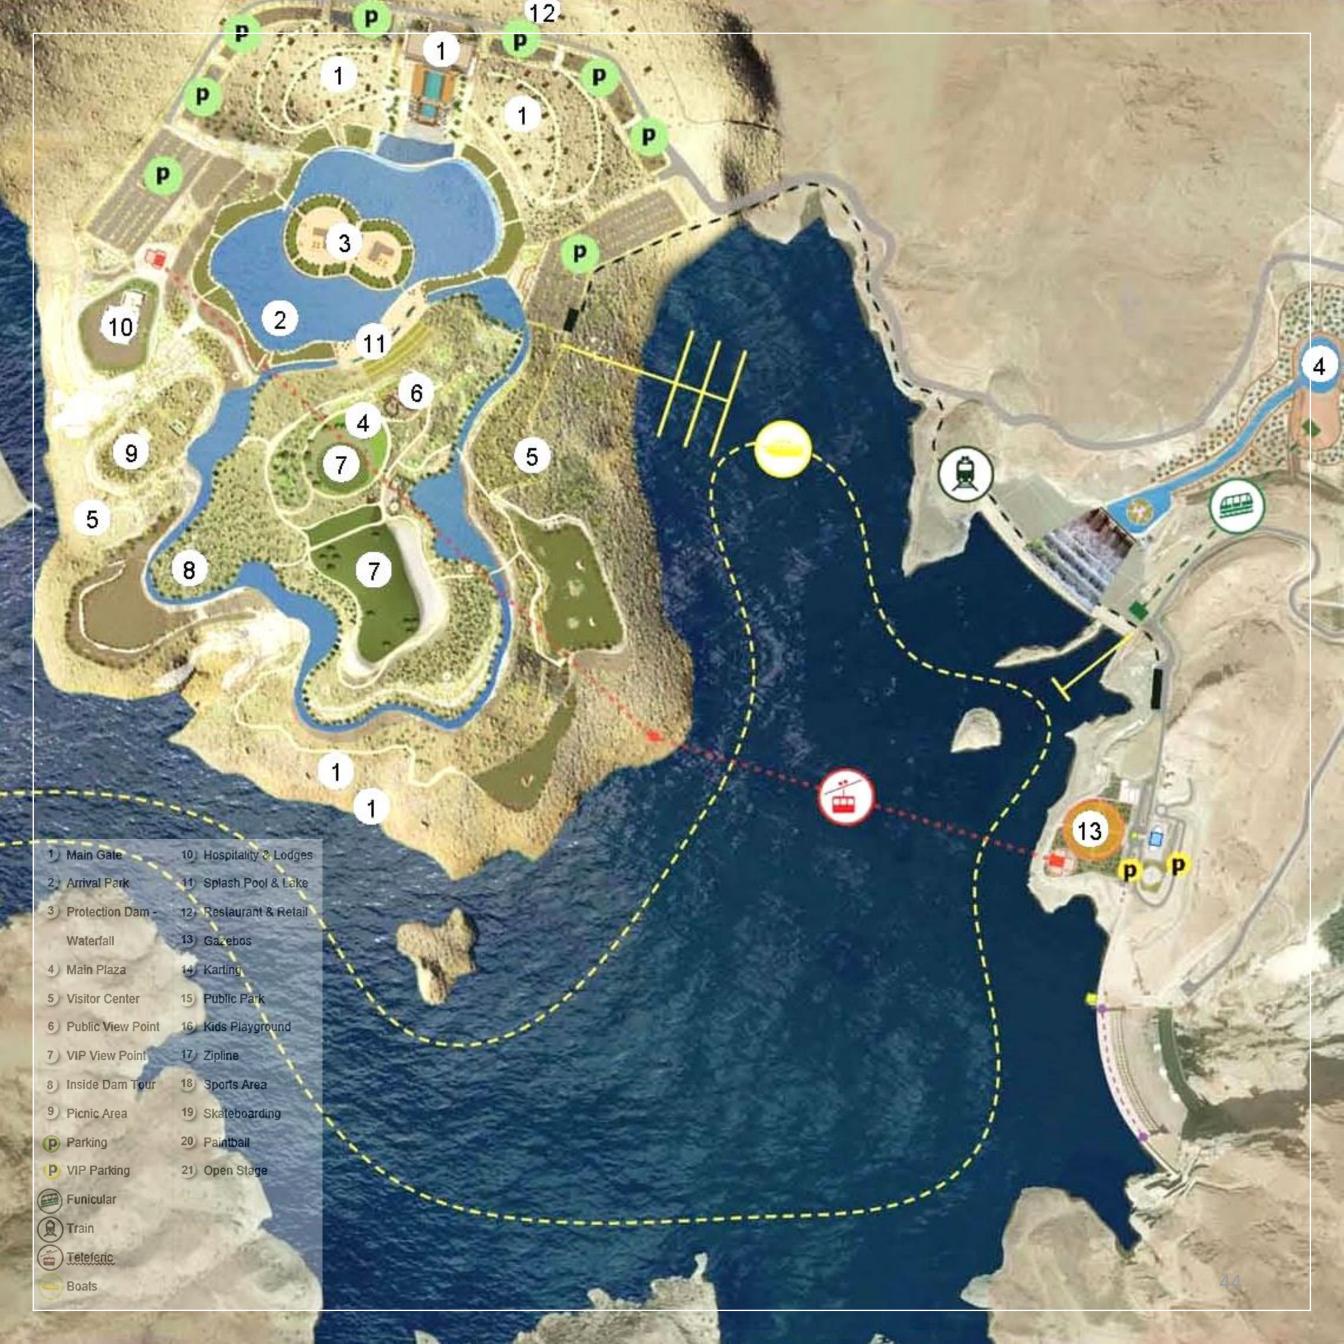

#### MIXED USE DEVELOPMENT

DISCIPLINE: Eco lodges Hospitality & Adventure park

AREA: 1 Million sqm

STATUS: Developed Design

The new masterplan aims To create a year-round family destination utilizing the uniqueness and the existing facilities in the lake.

Develop local tourism and provide a wide variety of offerings in the area.

Introduce recreational and entertainment facilities to serve Oman residents and visitors.

Introduce a comprehensive edutainment experience.

Enhance the hospitality offerings across Oman.

I led the design team in preparation of the concept masterplan using Auto-CAD & photoshop also Generated 3D renderings and animation videos of the same.