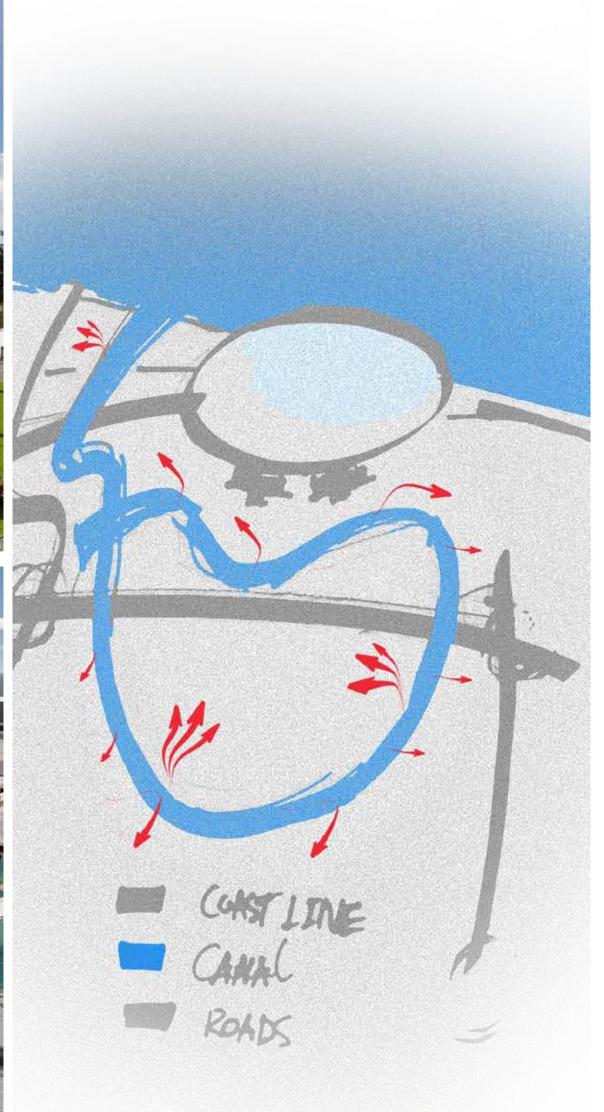

## MIXED USE DEVELOPMENT

DISCIPLINE: Mixed Use Development

AREA: 1 Million sqm

STATUS: Concept Design

The Masterplan aims to form an interconnecting canal that will act as a spine running through the site, integrating different zones such as the sports, mixed-use, retail and residential, with one another. Bringing the water into the land will also help create various activities and opportunities neighboring the canal.

I led the design team in preparation of the concept masterplan using Auto-CAD & photoshop also Generated 3D renderings and animation videos of the same.

····· 2018 ·····