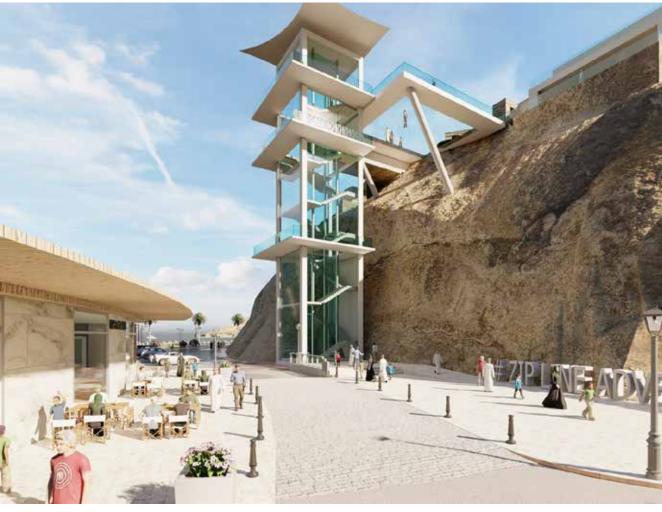

## **ADVENTURE PARK**

DISCIPLINE: Tourism Serviced Station & Zipline Platform

AREA: 47,500 sqm

STATUS: Concept Masterplan

The new masterplan will create an iconic Adventure park that will attract a sustainable critical mass by catering for adventure seekers complimenting the existing offerings in the area highlighting the diversity and beauty of Musandam.

I led the design team in preparation of the concept masterplan using Auto-CAD & photoshop also Generated 3D renderings and animation videos of the same. As well as preparation of due diligence and final reports.