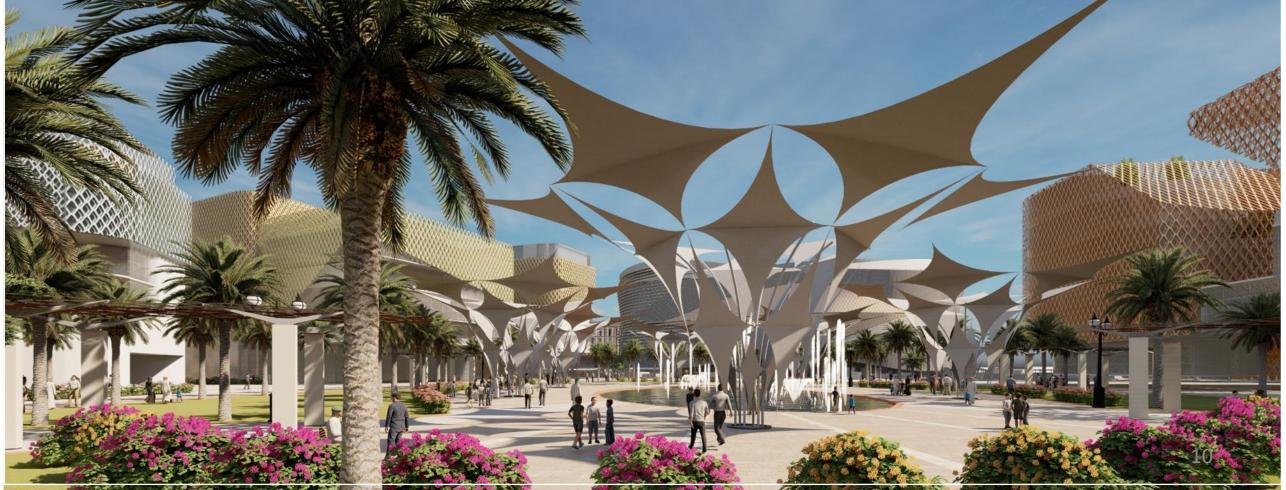

### MADINAT AL-IRFAN

**DECIPLINE:** Urban Planning

AREA: 7.4 Million sqm

LOCATION: Ghala Industrial Zone, Muscat, Oman

STATUS: Under Construction

Madinat Al Irfan is the Sultanate's largest urban development project and is set to contribute to Oman Vision 2040. The eastern area currently being developed by OMRAN sits alongside Wadi Park just minutes from the newly opened Muscat International Airport. It is a multi-use district adjoining the Oman Convention & Exhibition Centre (OCEC), a world- class venue for international conferences, trade shows and concerts.

I was involved in the early stages of IRFAN EAST master planning and 3d modeling of the same in 2016.

In 2020 I led the design team in creating indicative visuals renders to allow viewers to better visualize Irfan East, specifically the business campus & north ridge and what it could potentially be in the future, the land uses; commercial, residential, education & retail have dictated the architectural treatment of these buildings, creating a clear distinction between each zone whilst providing elements of synergy between them all.