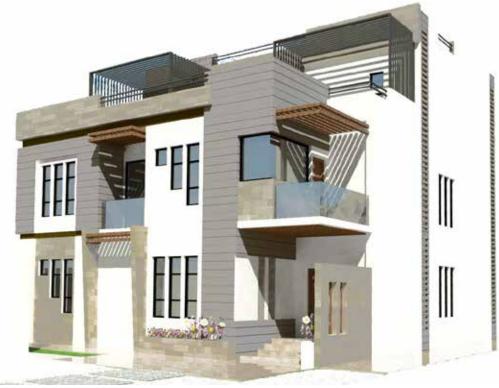

# **PRIVATE VILLA**

DISCIPLINE: VILLA AREA: 1000 sqm

LOCATION: Muscat, Oman

STATUS: Under Construction

I was involved in preparation of the concept Design using Auto-CAD & photoshop also Generated 3D renderings .