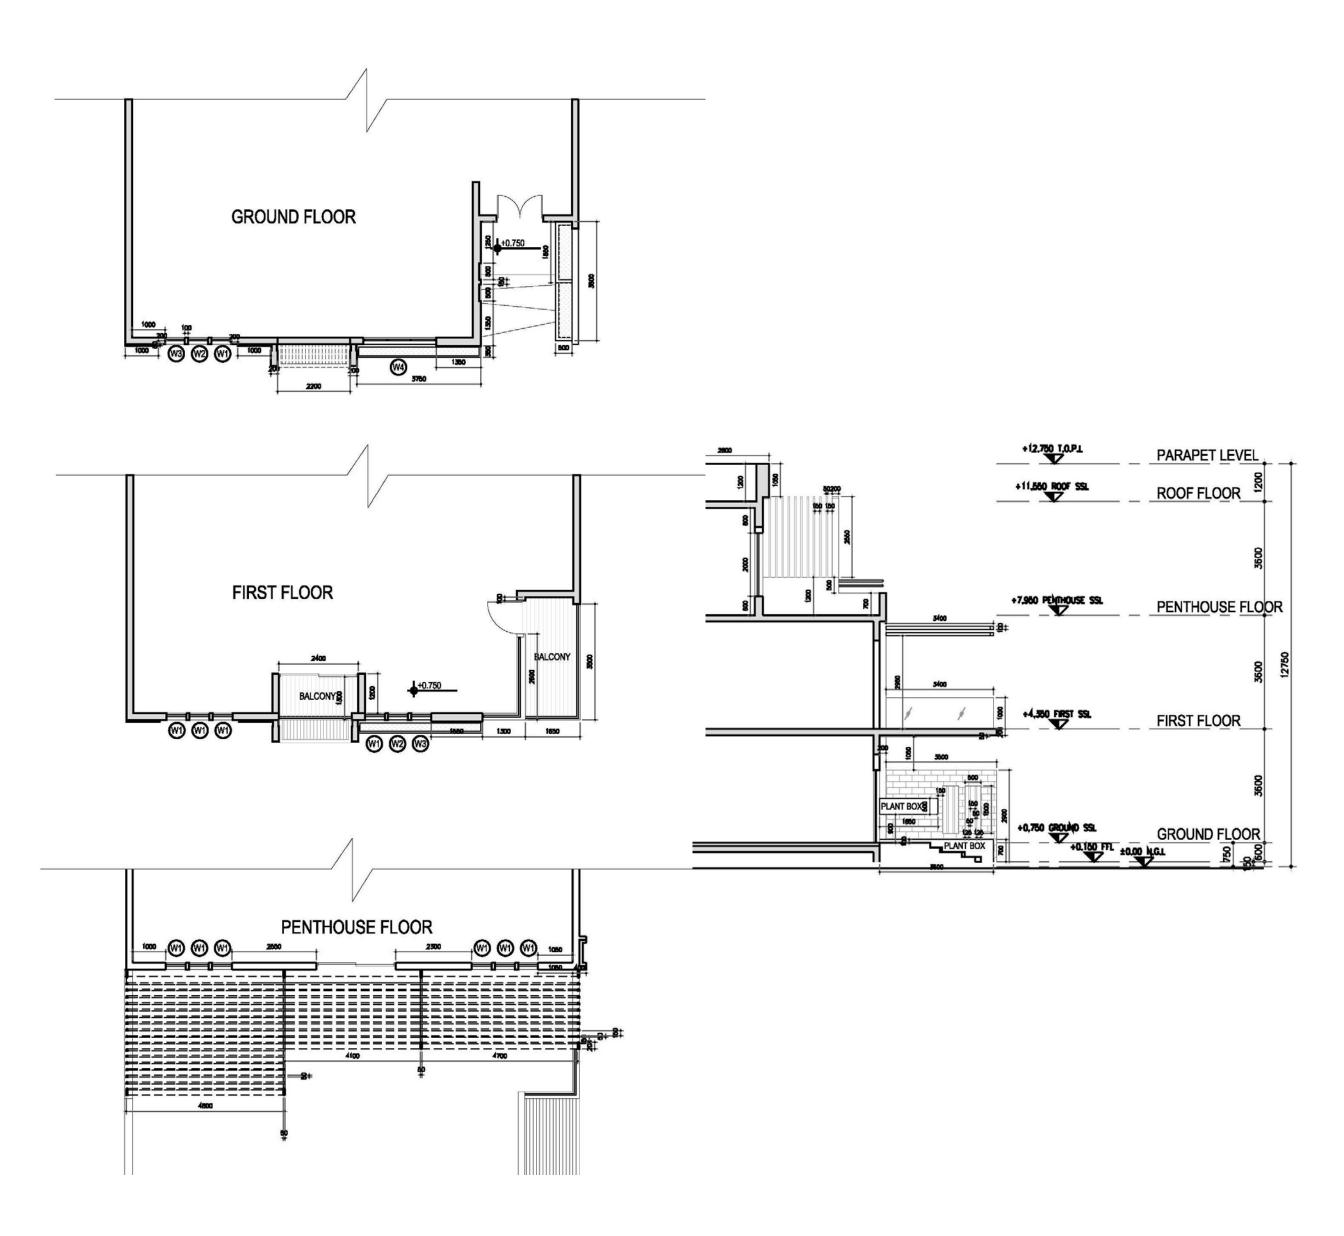

# **PRIVATE VILLA**

DISCIPLINE: VILLA AREA: 1000 sqm

LOCATION: Muscat, Oman

STATUS: Under Construction

I was involved in preparation of the concept Design using Auto-CAD & photoshop also Generated 3D renderings .