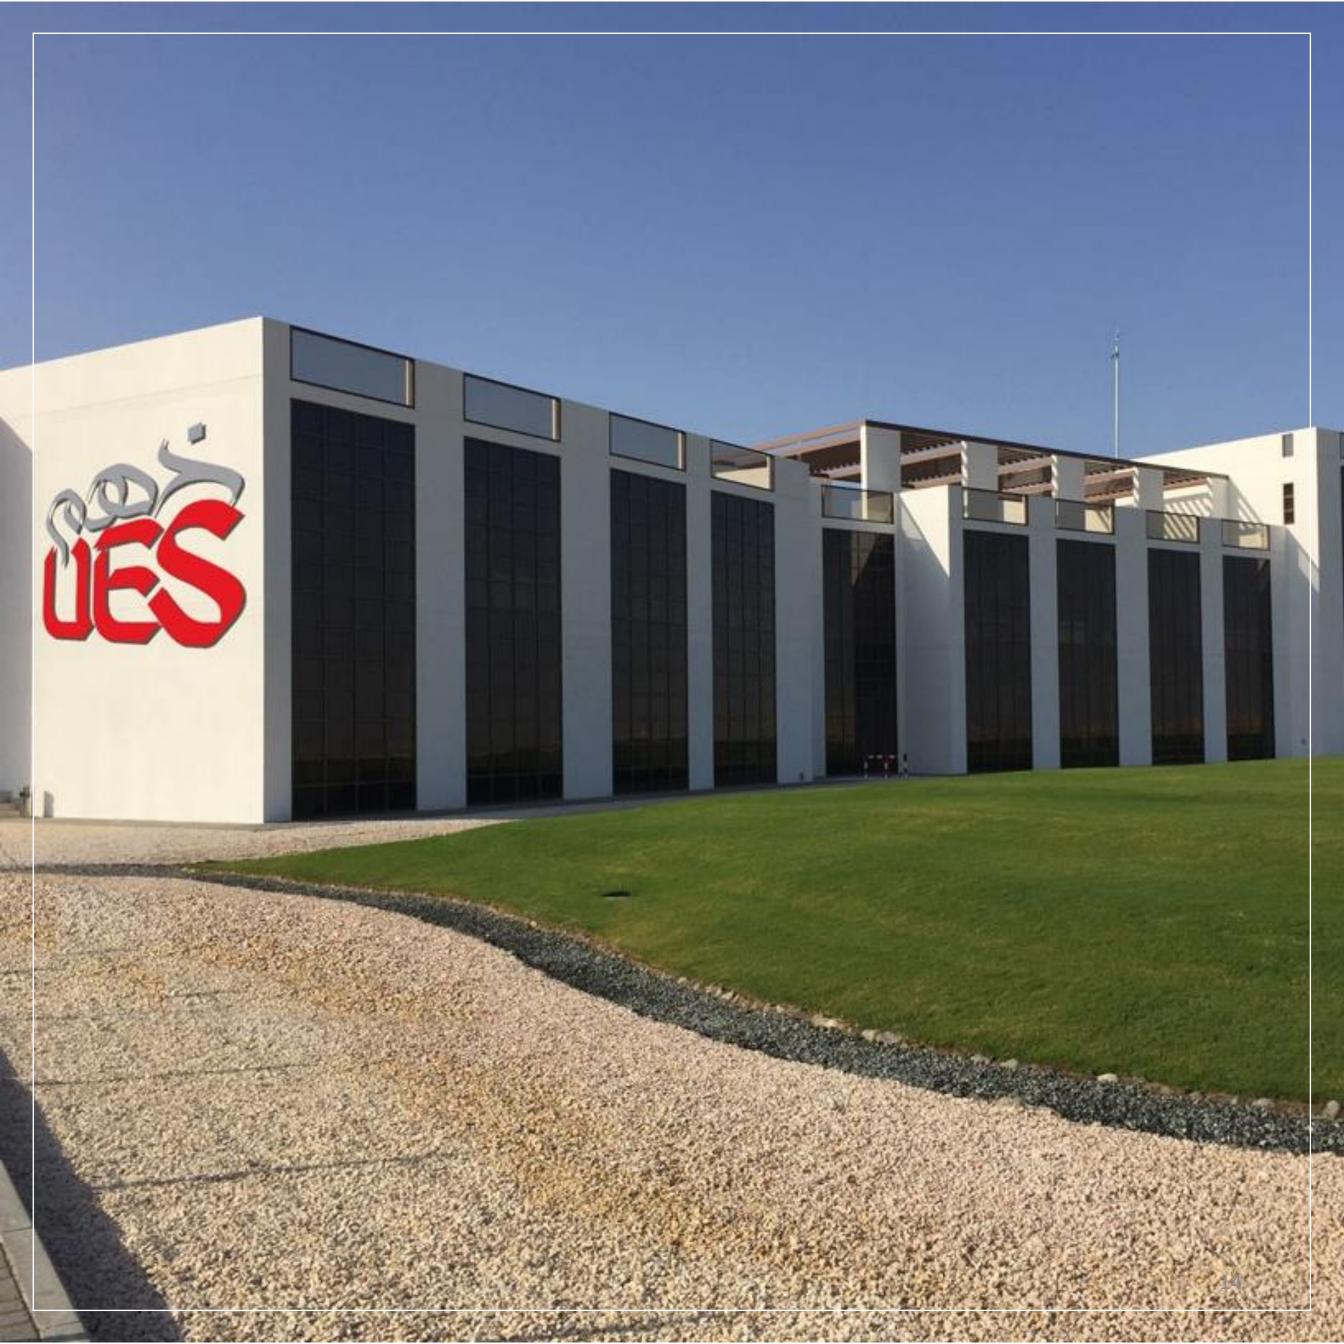

# **OFFICE BUILDING**

**DISCIPLINE:** Commercial

AREA: 1200 sqm

STATUS: Construction done 2014

Corporate office building for united engineering services comprises of ground, first & second floor office spaces, built up area is 3500 sqm

My role was to create architectural drawings and 3d renderings of the design according to client requirements.