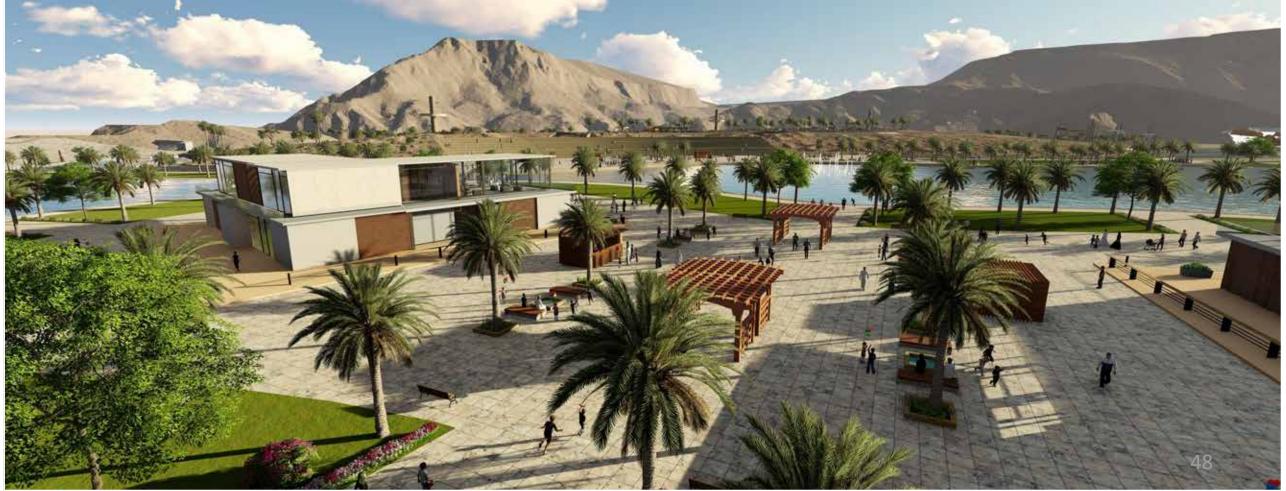

### MADINAT AL-IRFAN

**DECIPLINE:** Urban Planning

AREA: 7.4 Million sqm

LOCATION: Ghala Industrial Zone, Muscat, Oman

STATUS: Under Construction

Madinat Al Irfan is the Sultanate's largest urban development project and is set to contribute to Oman Vision 2040. The eastern area currently being developed by OMRAN sits alongside Wadi Park just minutes from the newly opened Muscat International Airport. It is a multi-use district adjoining the Oman Convention & Exhibition Centre (OCEC), a world- class venue for international conferences, trade shows and concerts.

I was involved in the early stages of IRFAN EAST master planning and 3d modeling of the same in 2016.

In 2020 I led the design team in creating indicative visuals renders to allow viewers to better visualize Irfan East, specifically the business campus & north ridge and what it could potentially be in the future, the land uses; commercial, residential, education & retail have dictated the architectural treatment of these buildings, creating a clear distinction between each zone whilst providing elements of synergy between them all.