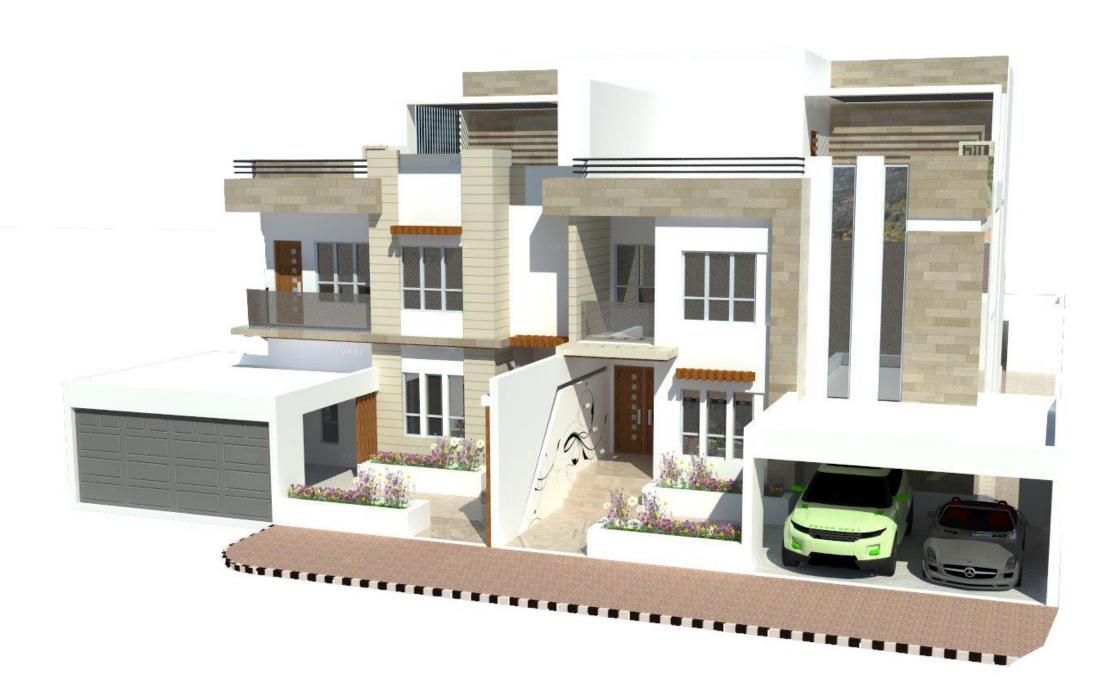

# **PRIVATE VILLA**

DISCIPLINE: VILLA AREA: 1000 sqm

LOCATION: Muscat, Oman

STATUS: Construction done in 2017

I was involved in preparation of the concept Design using Auto-CAD & photoshop also Generated 3D renderings, Obtained authorities approvals.