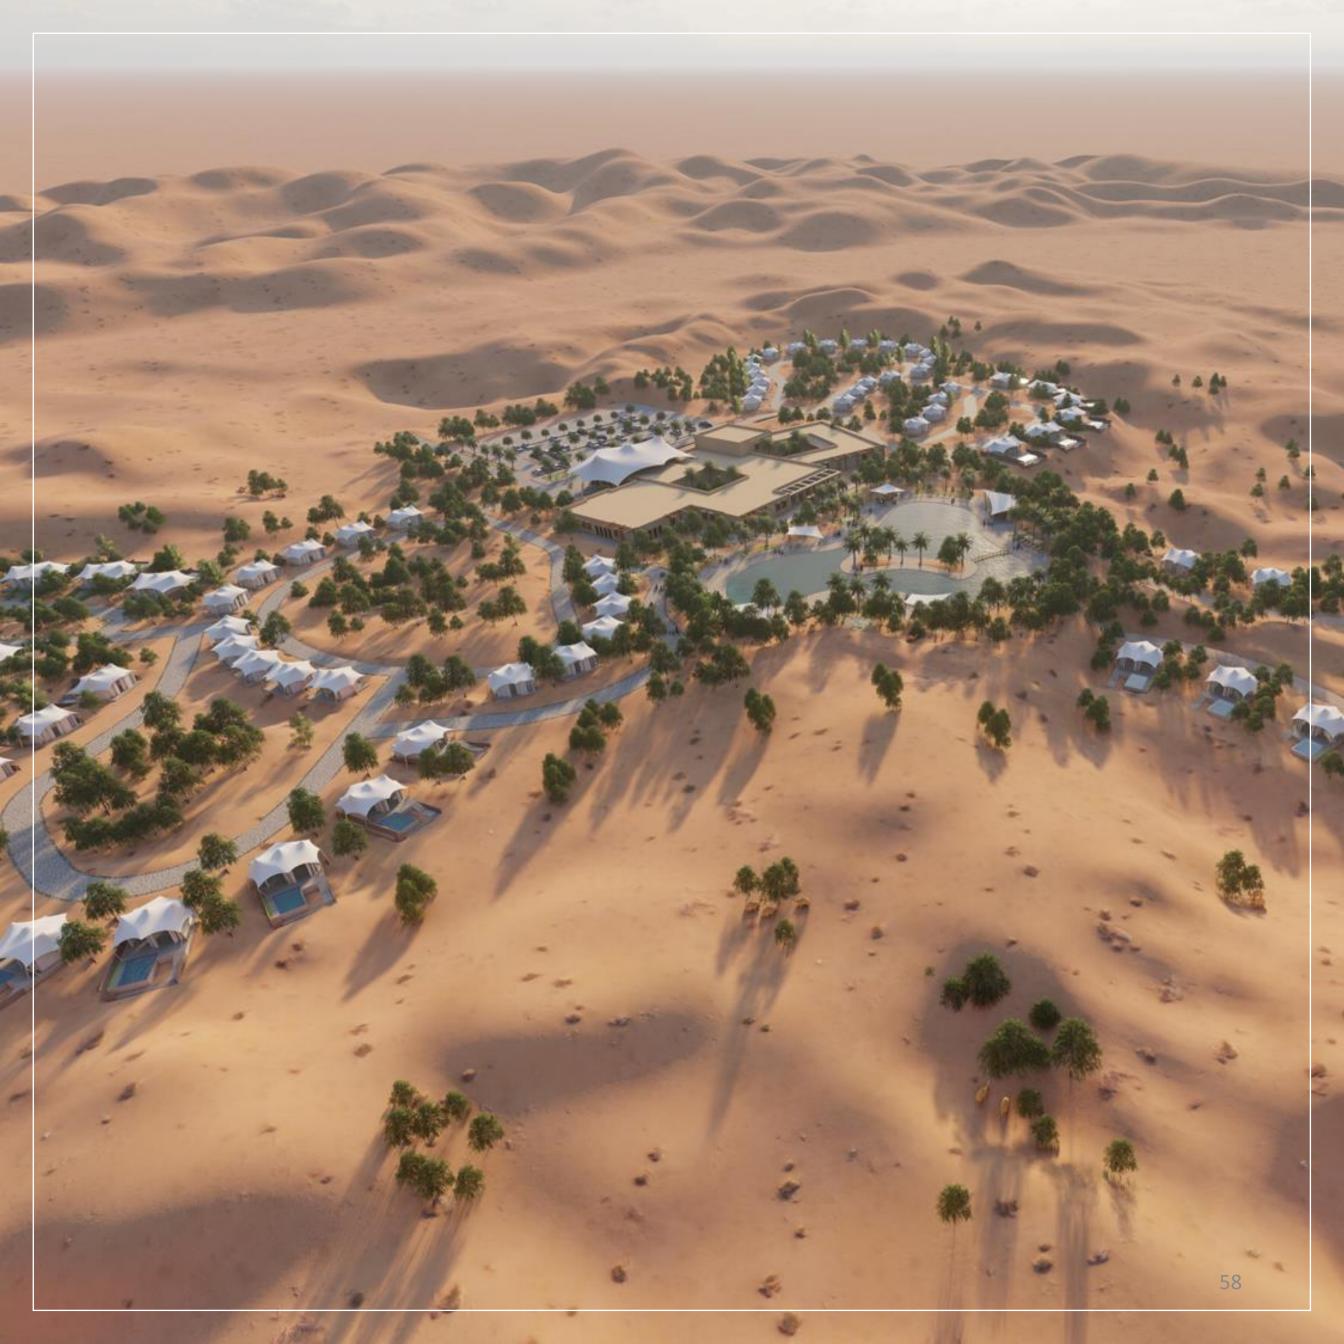

## **DESERT RESORT**

2019

DISCIPLINE: Hospitality

AREA: 127,000 sqm

STATUS: Concept Masterplan

To create an iconic desert resort catering for domestic and international tourists, visitors, residents, leisure, and adventure seekers highlighting the diversity and beauty of Oman. I led the design team in preparation of the concept masterplan using Auto-CAD & photoshop also Generated 3D renderings and animation videos of the same. As well as preparation of due diligence and final reports.