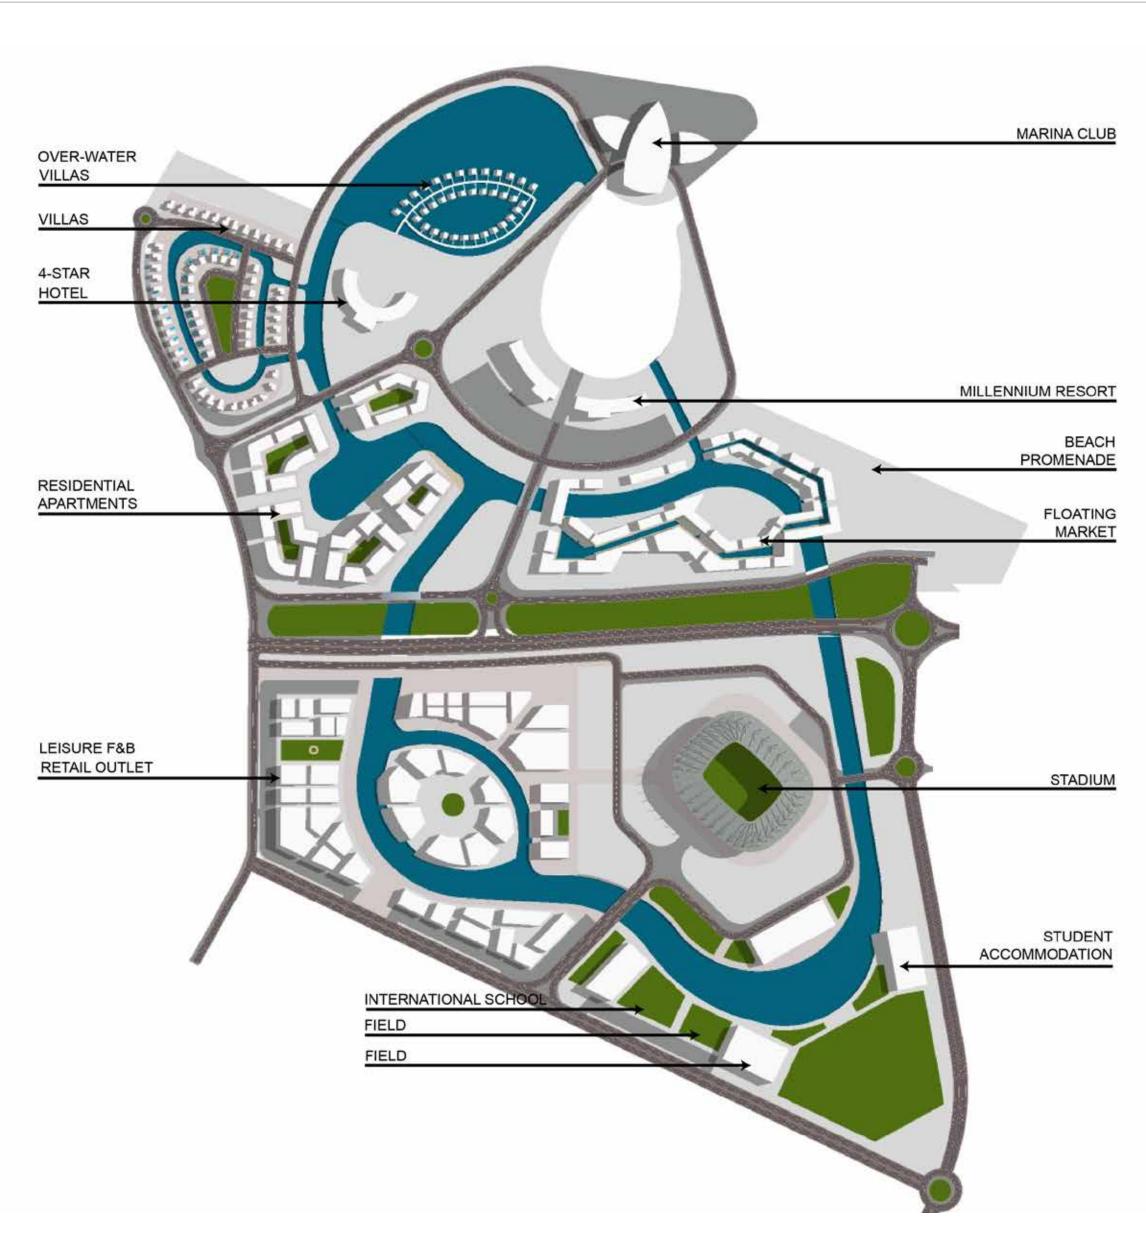

## MIXED USE DEVELOPMENT

DISCIPLINE: Mixed Use Development

AREA: 1 Million sqm

STATUS: Concept Design

The Masterplan aims to form an interconnecting canal that will act as a spine running through the site, integrating different zones such as the sports, mixed-use, retail and residential, with one another. Bringing the water into the land will also help create various activities and opportunities neighboring the canal.

I led the design team in preparation of the concept masterplan using Auto-CAD & photoshop also Generated 3D renderings and animation videos of the same.

····· 2018 ·····