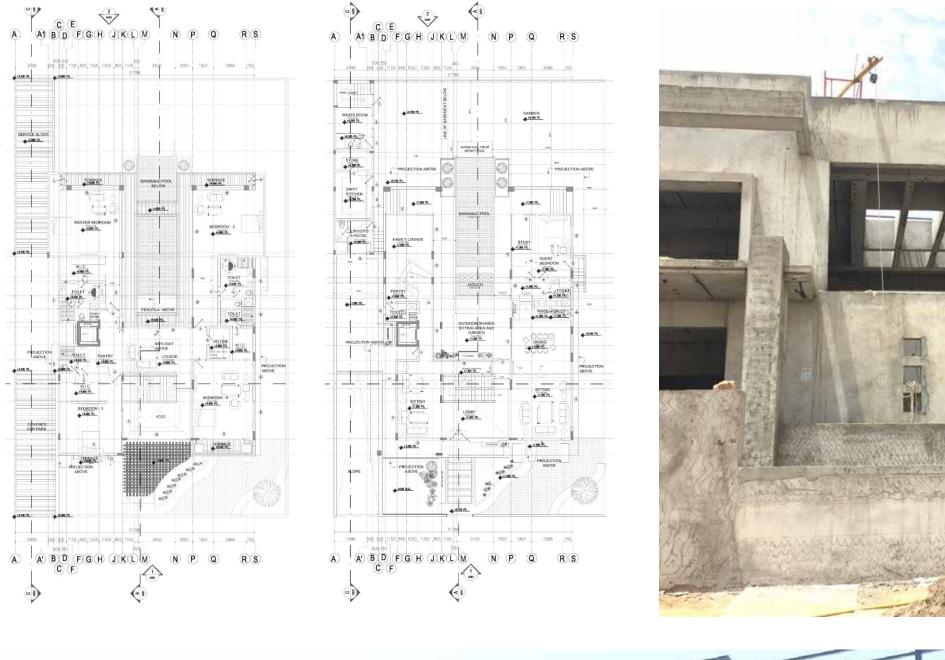

# MIXED USE DEVELOPMENT

DISCIPLINE: Residential, Commercial and hospitality

AREA: 30000 sqm

STATUS: Developed Design

A mixed-use development that has 3 blocks (Residential, Hotel, & Commercial) located in a prime location in the heart of Al Qurum Oman.

My Role was to prepare the architectural Design drawings of the project that meets all the requirements of local authorities, attend meetings with client, government officials for discussion and approval of design. Also to coordinate architectural design with all other structural and MEP needs.