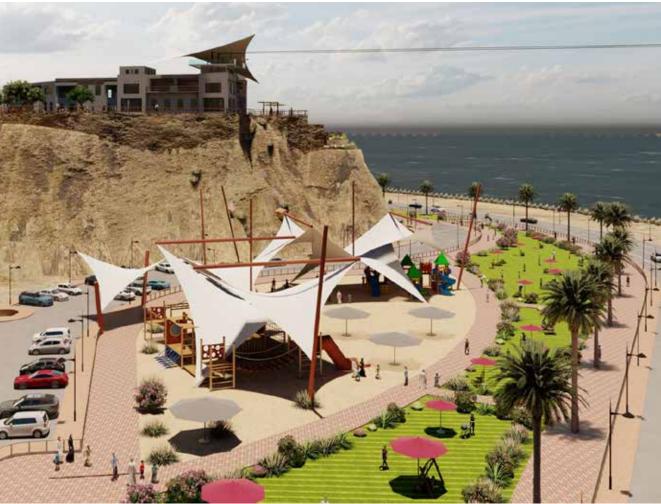

## **ADVENTURE PARK**

DISCIPLINE: Tourism Serviced Station & Zipline Platform

AREA: 47,500 sqm

STATUS: Concept Masterplan

The new masterplan will create an iconic Adventure park that will attract a sustainable critical mass by catering for adventure seekers complimenting the existing offerings in the area highlighting the diversity and beauty of Musandam.

I led the design team in preparation of the concept masterplan using Auto-CAD & photoshop also Generated 3D renderings and animation videos of the same. As well as preparation of due diligence and final reports.