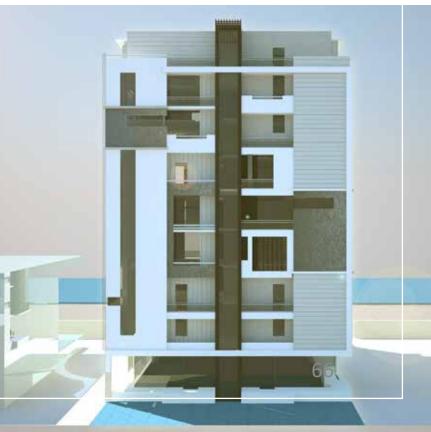

# RESEDENTIAL BUILDING

**DISCIPLINE: APPARTMENTS** 

AREA: 1000 sqm

LOCATION: Muscat, Oman STATUS: Concept Design

I was involved in preparation of the concept masterplan using Auto-CAD & photoshop also Generated 3D renderings