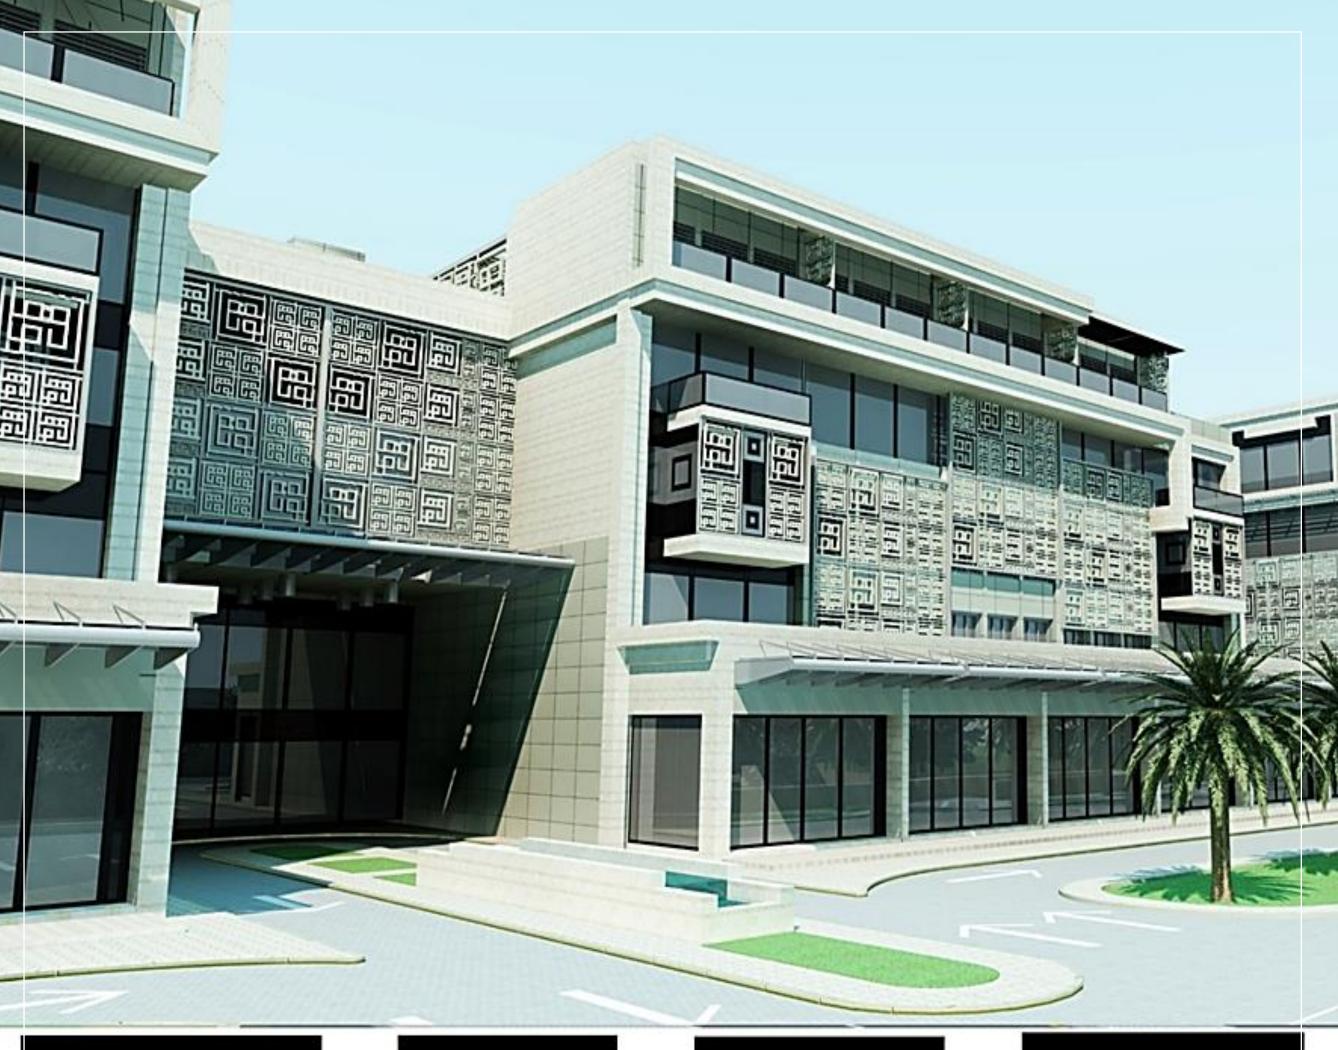

### MADINAT AL-IRFAN

**DECIPLINE:** Urban Planning

AREA: 7.4 Million sqm

LOCATION: Ghala Industrial Zone, Muscat, Oman

STATUS: Under Construction

Madinat Al Irfan is the Sultanate's largest urban development project and is set to contribute to Oman Vision 2040. The eastern area currently being developed by OMRAN sits alongside Wadi Park just minutes from the newly opened Muscat International Airport. It is a multi-use district adjoining the Oman Convention & Exhibition Centre (OCEC), a world- class venue for international conferences, trade shows and concerts.

I was involved in the early stages of IRFAN EAST master planning and 3d modeling of the same in 2016.

In 2020 I led the design team in creating indicative visuals renders to allow viewers to better visualize Irfan East, specifically the business campus & north ridge and what it could potentially be in the future, the land uses; commercial, residential, education & retail have dictated the architectural treatment of these buildings, creating a clear distinction between each zone whilst providing elements of synergy between them all.