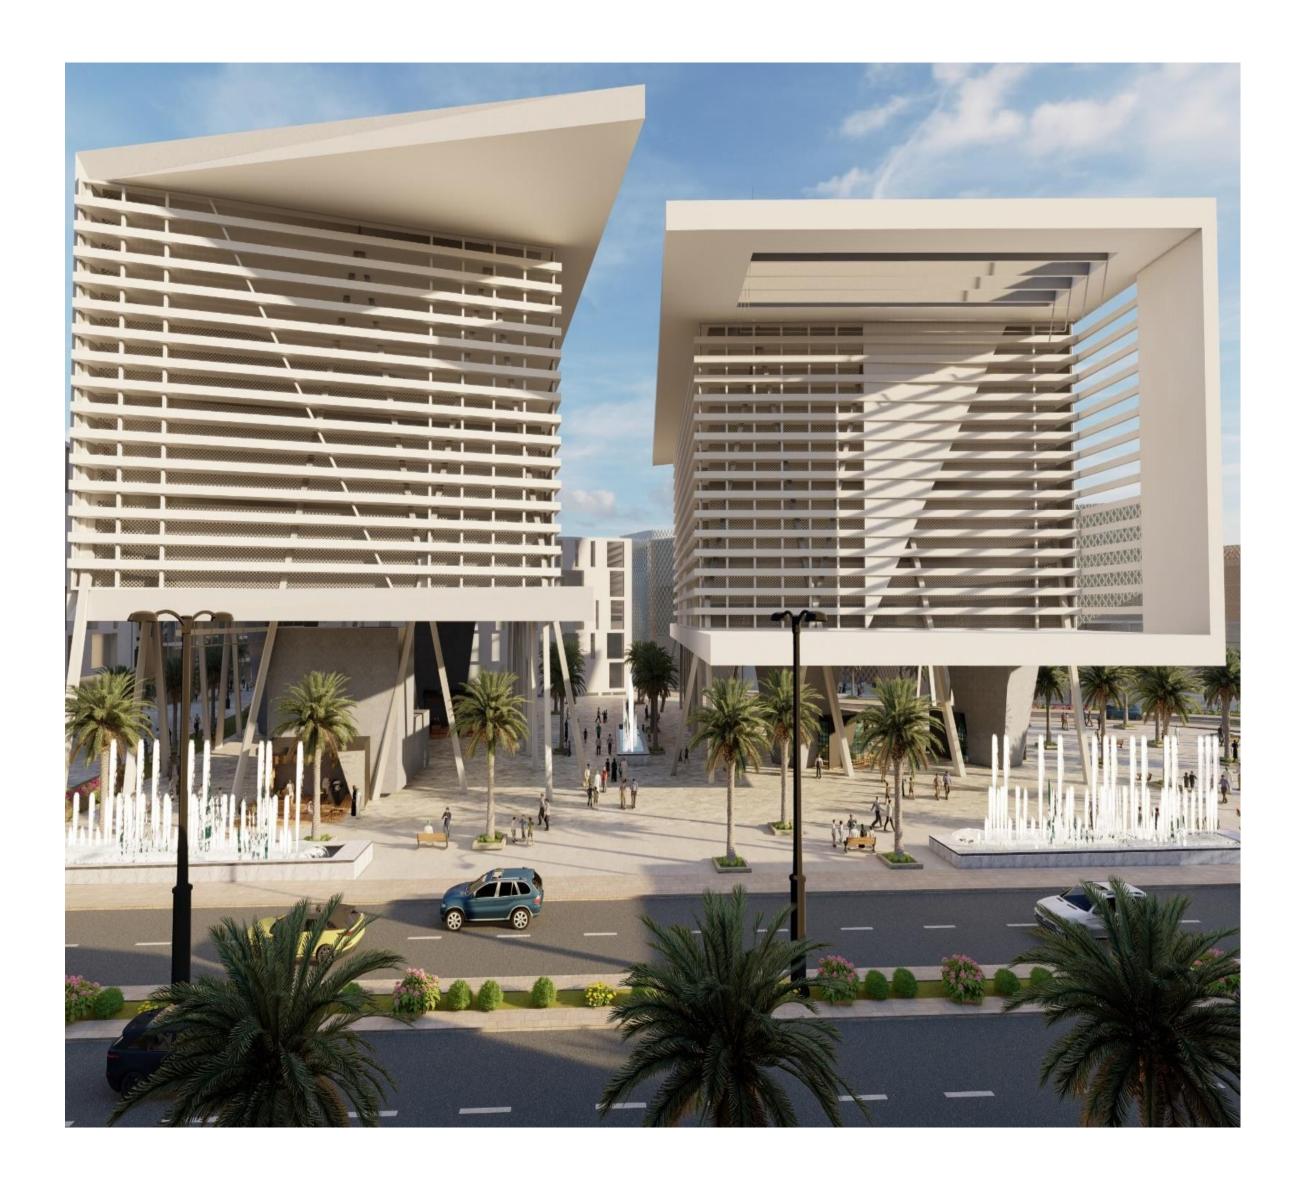

### MADINAT AL-IRFAN

**DECIPLINE:** Urban Planning

AREA: 7.4 Million sqm

LOCATION: Ghala Industrial Zone, Muscat, Oman

STATUS: Under Construction

Madinat Al Irfan is the Sultanate's largest urban development project and is set to contribute to Oman Vision 2040. The eastern area currently being developed by OMRAN sits alongside Wadi Park just minutes from the newly opened Muscat International Airport. It is a multi-use district adjoining the Oman Convention & Exhibition Centre (OCEC), a world- class venue for international conferences, trade shows and concerts.

I was involved in the early stages of IRFAN EAST master planning and 3d modeling of the same in 2016.

In 2020 I led the design team in creating indicative visuals renders to allow viewers to better visualize Irfan East, specifically the business campus & north ridge and what it could potentially be in the future, the land uses; commercial, residential, education & retail have dictated the architectural treatment of these buildings, creating a clear distinction between each zone whilst providing elements of synergy between them all.

2020 ....