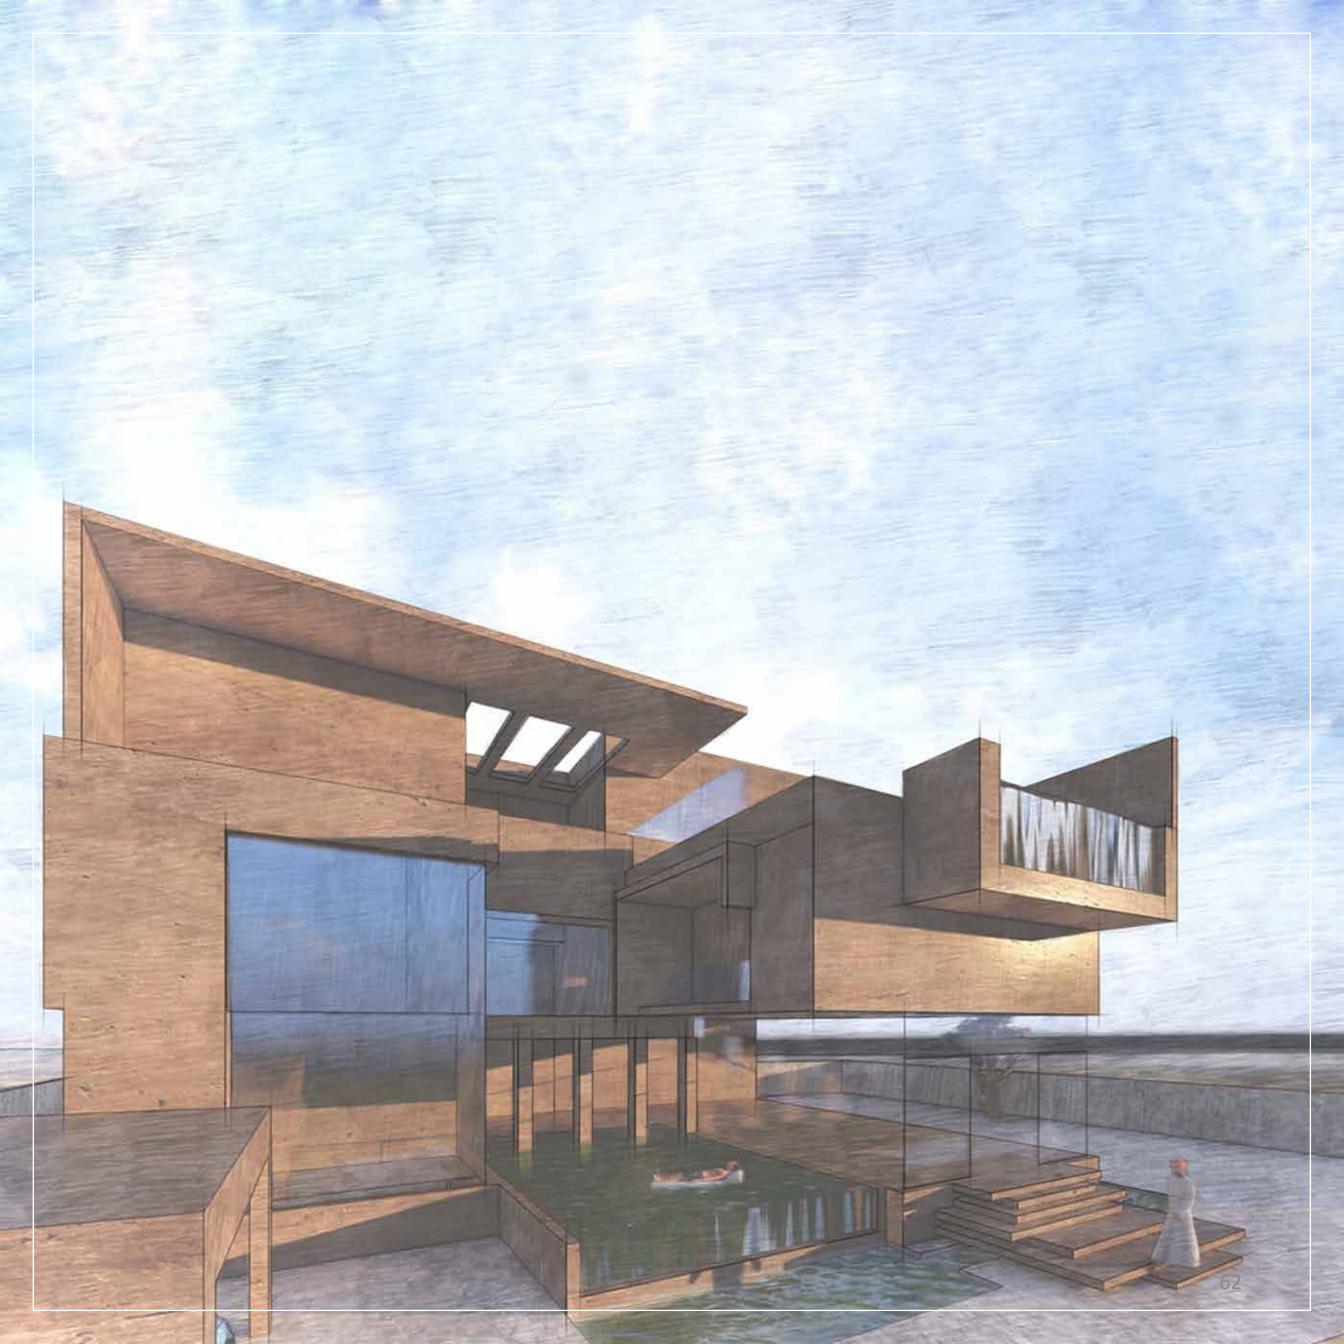

# **PRIVATE VILLA**

DECIPLINE: VILLA AREA: 600 sqm

LOCATION: Muscat, Oman

STATUS: Construction done in 2015

I've done a renovation of the villa elevations using Auto-CAD & photoshop also Generated 3D renderings ,

# **PRIVATE VILLA**

DISCIPLINE: VILLA AREA: 1000 sqm

LOCATION: Muscat, Oman

STATUS: Construction done in 2017

I was involved in preparation of the concept Design using Auto-CAD & photoshop also Generated 3D renderings, Obtained authorities approvals.

# **TWIN VILLA**

DISCIPLINE: VILLA

AREA: 600 sqm

LOCATION: Muscat, Oman

STATUS: Construction done in 2018

I was involved in preparation of the concept Design using Auto-CAD & photoshop also Generated 3D renderings, Obtained authorities approvals.