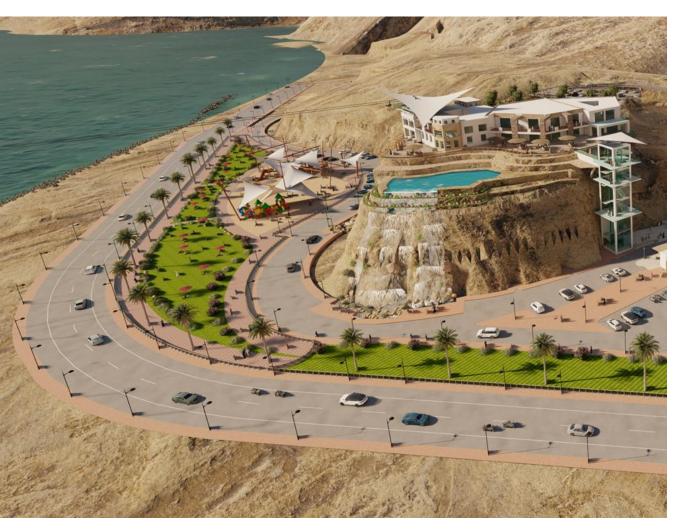

## **ADVENTURE PARK**

DISCIPLINE: Tourism Serviced Station & Zipline Platform

AREA: 47,500 sqm

STATUS: Concept Masterplan

The new masterplan will create an iconic Adventure park that will attract a sustainable critical mass by catering for adventure seekers complimenting the existing offerings in the area highlighting the diversity and beauty of Musandam.

I led the design team in preparation of the concept masterplan using Auto-CAD & photoshop also Generated 3D renderings and animation videos of the same. As well as preparation of due diligence and final reports.