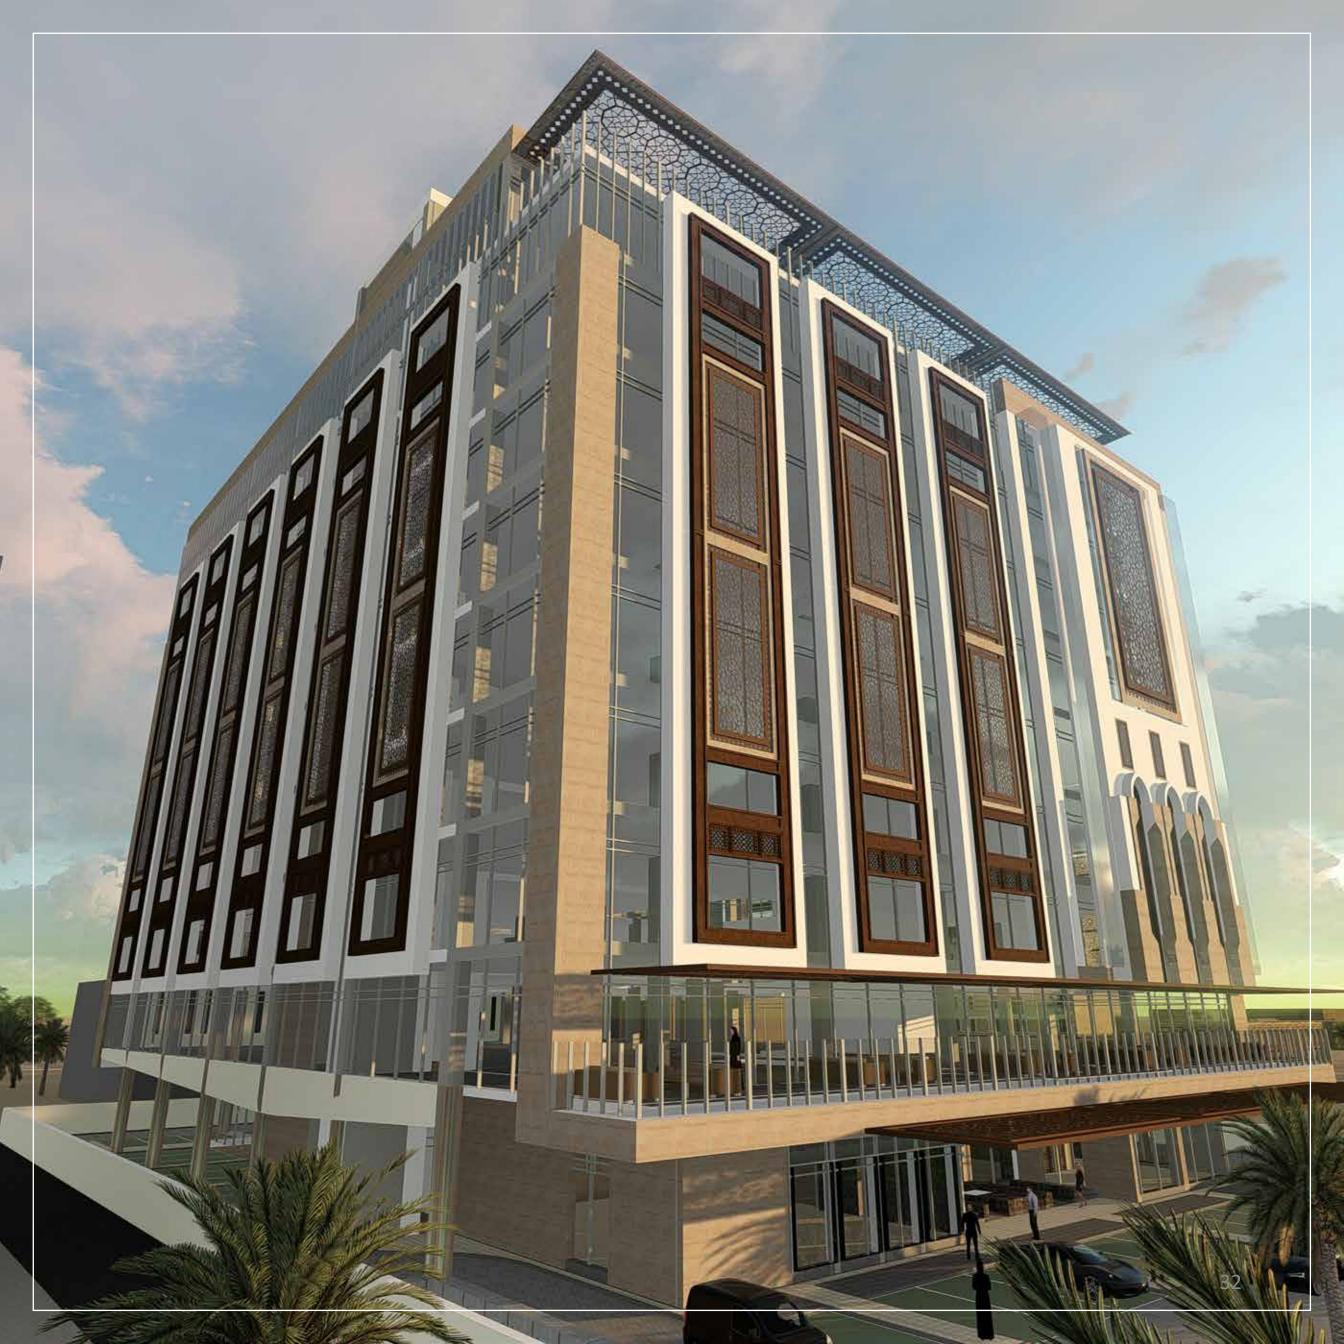

# **OFFICE BUILDING**

**DISCIPLINE:** Commercial

AREA: 2000 sqm

STATUS: Under Construction

An office building that comprises of 10 stories with the client's headquarter office taking 2 floors of the building.

My Role was to prepare the architectural Design drawings of the project that meets all the requirements of local authorities, attend meetings with client, government officials for discussion and approval of design. Also to coordinate architectural design with all other structural And MEP needs.