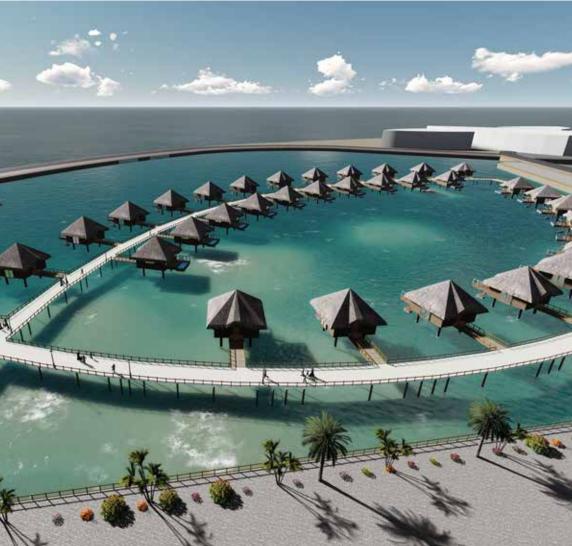

## MIXED USE DEVELOPMENT

DISCIPLINE: Mixed Use Development

AREA: 1 Million sqm

STATUS: Concept Design

The Masterplan aims to form an interconnecting canal that will act as a spine running through the site, integrating different zones such as the sports, mixed-use, retail and residential, with one another. Bringing the water into the land will also help create various activities and opportunities neighboring the canal.

I led the design team in preparation of the concept masterplan using Auto-CAD & photoshop also Generated 3D renderings and animation videos of the same.

····· 2018 ·····