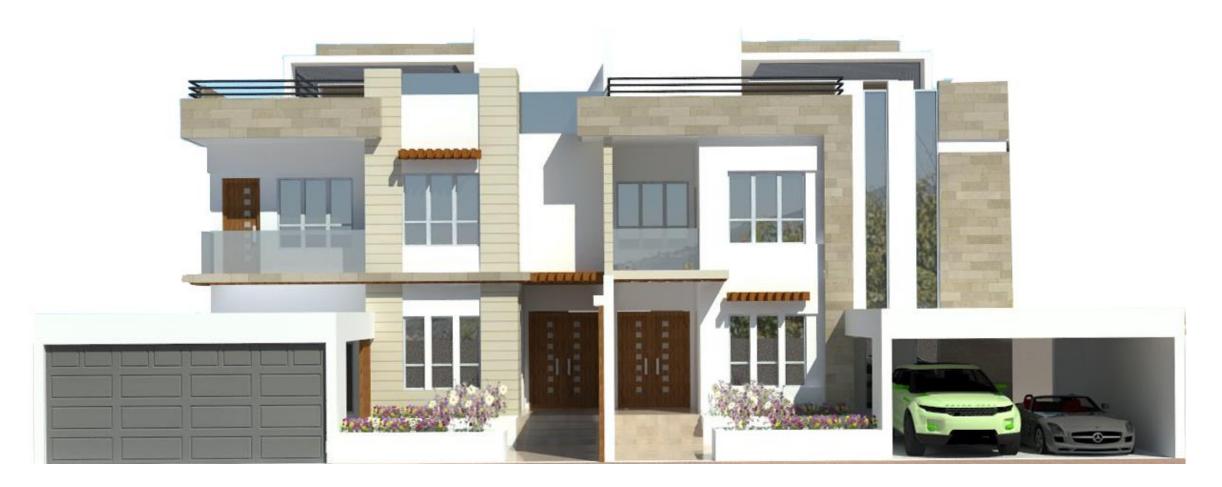

# **TWIN VILLA**

DISCIPLINE: VILLA

AREA: 600 sqm

LOCATION: Muscat, Oman

STATUS: Construction done in 2018

I was involved in preparation of the concept Design using Auto-CAD & photoshop also Generated 3D renderings, Obtained authorities approvals.