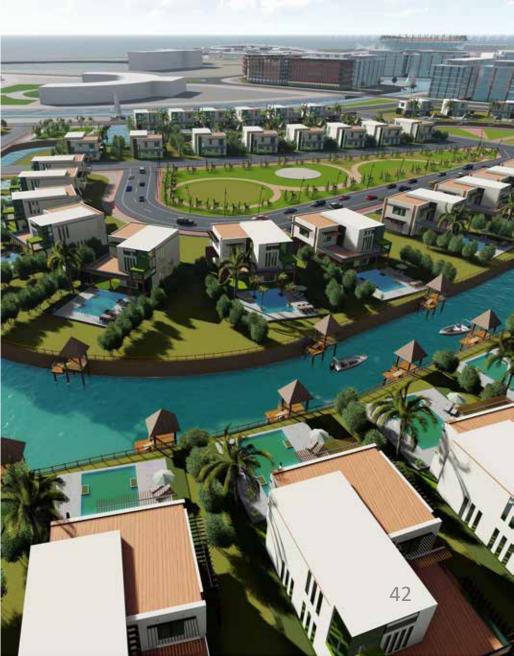

## MIXED USE DEVELOPMENT

DISCIPLINE: Mixed Use Development

AREA: 1 Million sqm

STATUS: Concept Design

The Masterplan aims to form an interconnecting canal that will act as a spine running through the site, integrating different zones such as the sports, mixed-use, retail and residential, with one another. Bringing the water into the land will also help create various activities and opportunities neighboring the canal.

I led the design team in preparation of the concept masterplan using Auto-CAD & photoshop also Generated 3D renderings and animation videos of the same.

····· 2018 ·····