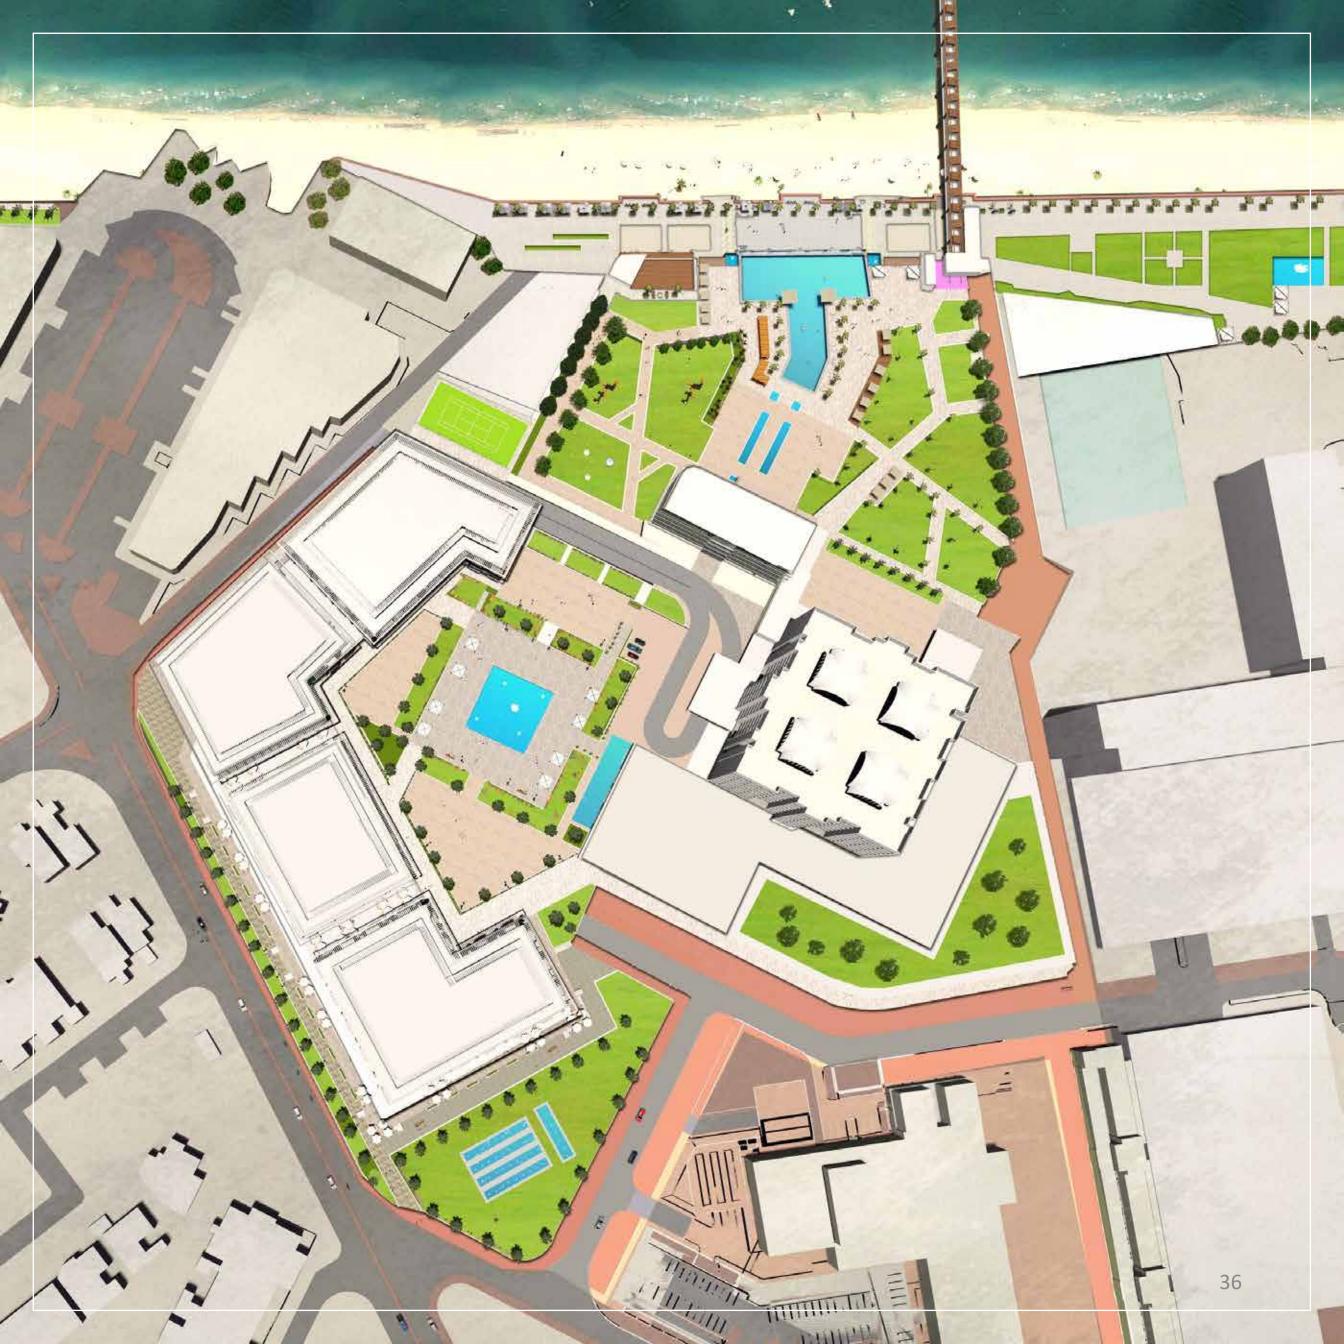

# WATERFRONT DEVELOPMENT

DISCIPLINE: Mixed Use Development

AREA: 75,300 sq.m

STATUS: Under Construction

A premium land in a spectacular location warrants a development of the highest standard. A luxury lifestyle and residential destination that will leave a long-lasting impact in the modern Cityscape.

The concept of public plazas inspired the overall masterplan of the development. A vibrant public plaza is in the heart of the development, acting as a conduit to connect all the various buildings together both visually and physically. The buildings have street level retail that will house the latest and greatest F&B concepts attracting clientele from across the country and enhancing the lifestyle destination positioning of the development.

I led the design team in preparation of the concept masterplan using Auto-CAD and Generated 3D renderings and animation videos of the same.