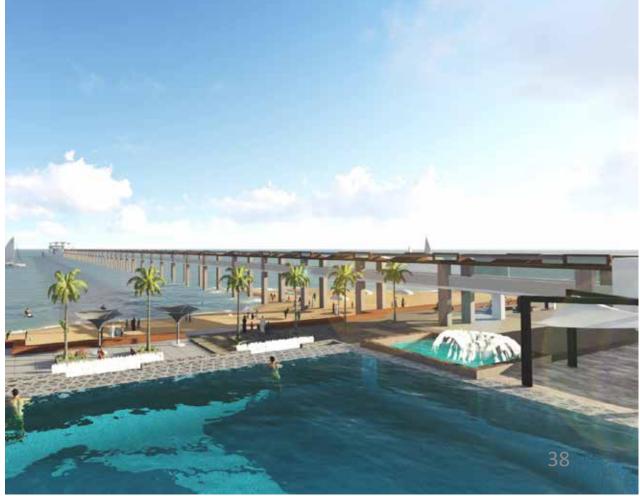

# WATERFRONT DEVELOPMENT

DISCIPLINE: Mixed Use Development

AREA: 75,300 sq.m

STATUS: Under Construction

A premium land in a spectacular location warrants a development of the highest standard. A luxury lifestyle and residential destination that will leave a long-lasting impact in the modern Cityscape.

The concept of public plazas inspired the overall masterplan of the development. A vibrant public plaza is in the heart of the development, acting as a conduit to connect all the various buildings together both visually and physically. The buildings have street level retail that will house the latest and greatest F&B concepts attracting clientele from across the country and enhancing the lifestyle destination positioning of the development.

I led the design team in preparation of the concept masterplan using Auto-CAD and Generated 3D renderings and animation videos of the same.