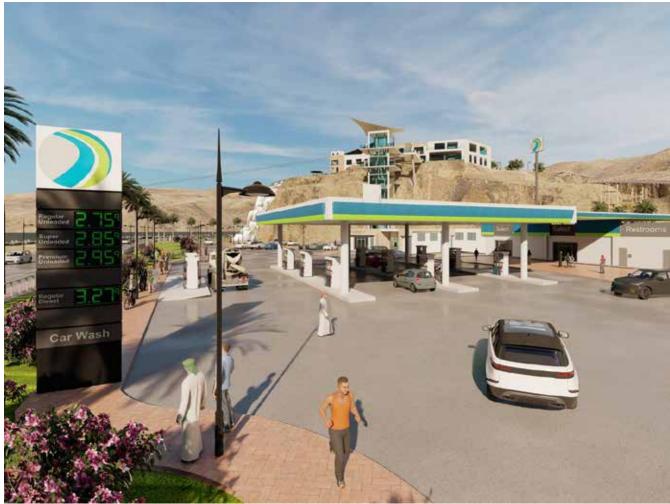

## **ADVENTURE PARK**

DISCIPLINE: Tourism Serviced Station & Zipline Platform

AREA: 47,500 sqm

STATUS: Concept Masterplan

The new masterplan will create an iconic Adventure park that will attract a sustainable critical mass by catering for adventure seekers complimenting the existing offerings in the area highlighting the diversity and beauty of Musandam.

I led the design team in preparation of the concept masterplan using Auto-CAD & photoshop also Generated 3D renderings and animation videos of the same. As well as preparation of due diligence and final reports.