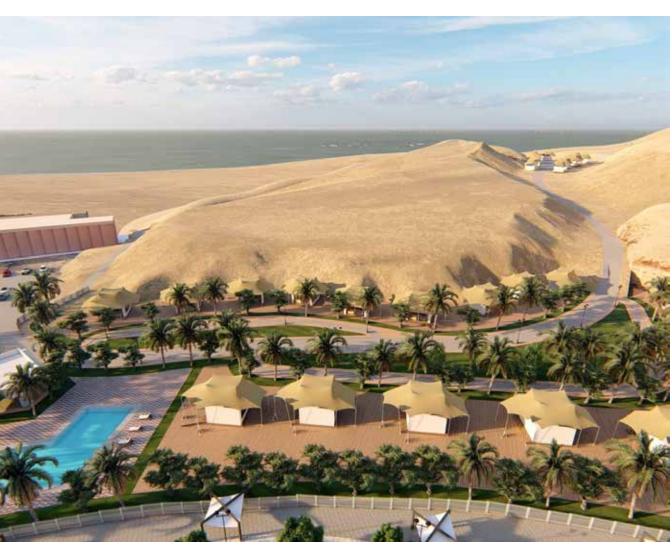

#### MIXED USE DEVELOPMENT

DISCIPLINE: Eco lodges Hospitality & Adventure park

AREA: 1 Million sqm

STATUS: Developed Design

The new masterplan aims To create a year-round family destination utilizing the uniqueness and the existing facilities in the lake.

Develop local tourism and provide a wide variety of offerings in the area.

Introduce recreational and entertainment facilities to serve Oman residents and visitors.

Introduce a comprehensive edutainment experience.

Enhance the hospitality offerings across Oman.

I led the design team in preparation of the concept masterplan using Auto-CAD & photoshop also Generated 3D renderings and animation videos of the same.