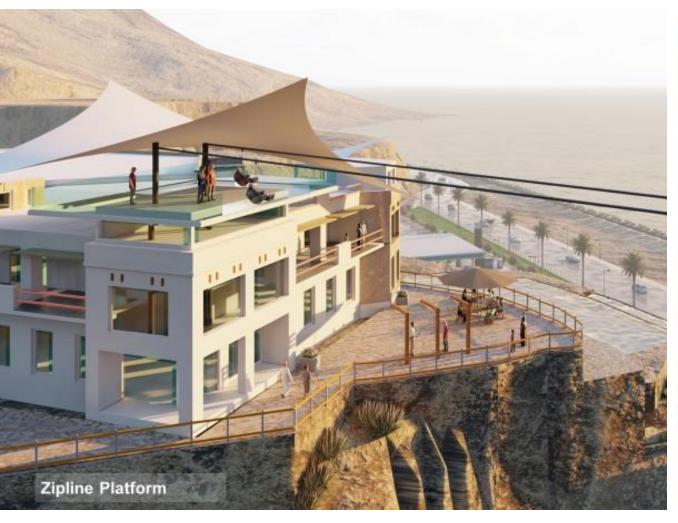

## **ADVENTURE PARK**

DISCIPLINE: Tourism Serviced Station & Zipline Platform

AREA: 47,500 sqm

STATUS: Concept Masterplan

The new masterplan will create an iconic Adventure park that will attract a sustainable critical mass by catering for adventure seekers complimenting the existing offerings in the area highlighting the diversity and beauty of Musandam.

I led the design team in preparation of the concept masterplan using Auto-CAD & photoshop also Generated 3D renderings and animation videos of the same. As well as preparation of due diligence and final reports.