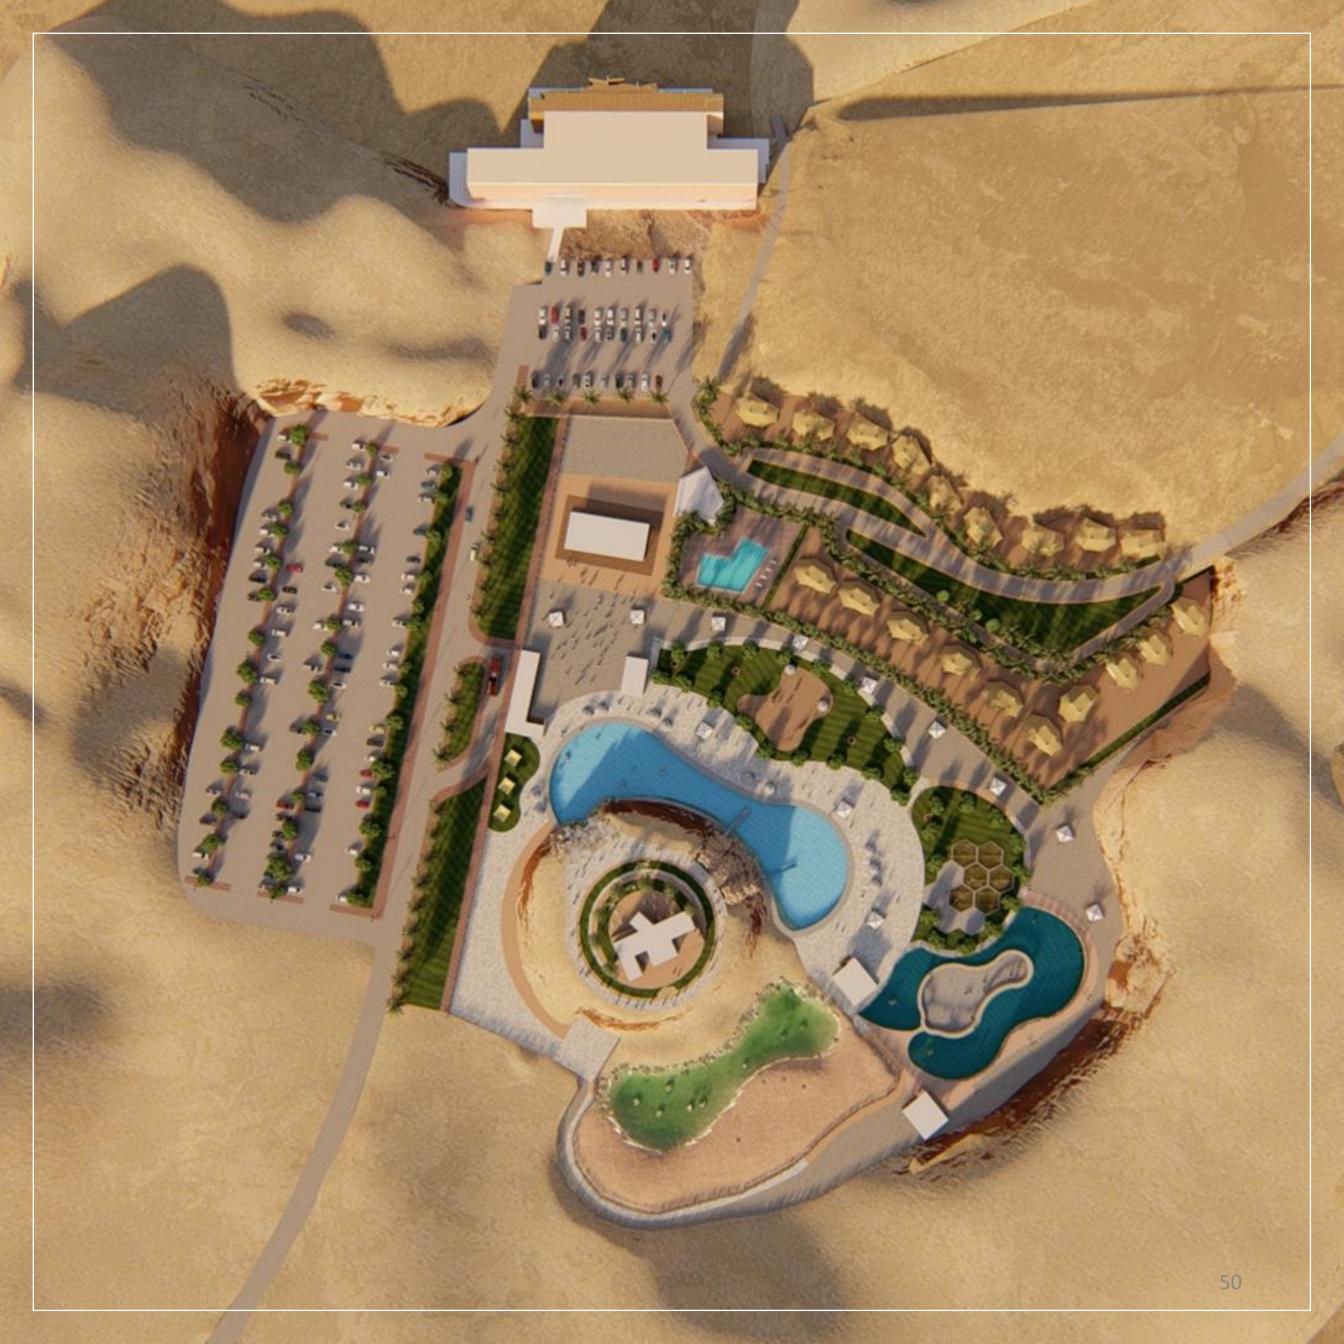

## **DESERT RESORT**

2019

DISCIPLINE: Hospitality

AREA: 127,000 sqm

STATUS: Concept Masterplan

To create an iconic desert resort catering for domestic and international tourists, visitors, residents, leisure, and adventure seekers highlighting the diversity and beauty of Oman. I led the design team in preparation of the concept masterplan using Auto-CAD & photoshop also Generated 3D renderings and animation videos of the same. As well as preparation of due diligence and final reports.