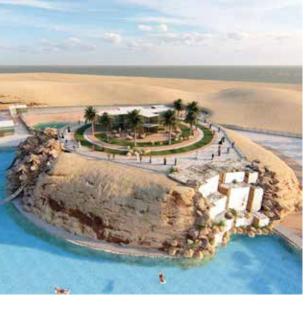

## **ADVENTURE PARK**

DISCIPLINE: Tourism Serviced Station & Zipline Platform

AREA: 47,500 sqm

STATUS: Concept Masterplan

The new masterplan will create an iconic Adventure park that will attract a sustainable critical mass by catering for adventure seekers complimenting the existing offerings in the area highlighting the diversity and beauty of Musandam.

I led the design team in preparation of the concept masterplan using Auto-CAD & photoshop also Generated 3D renderings and animation videos of the same. As well as preparation of due diligence and final reports.