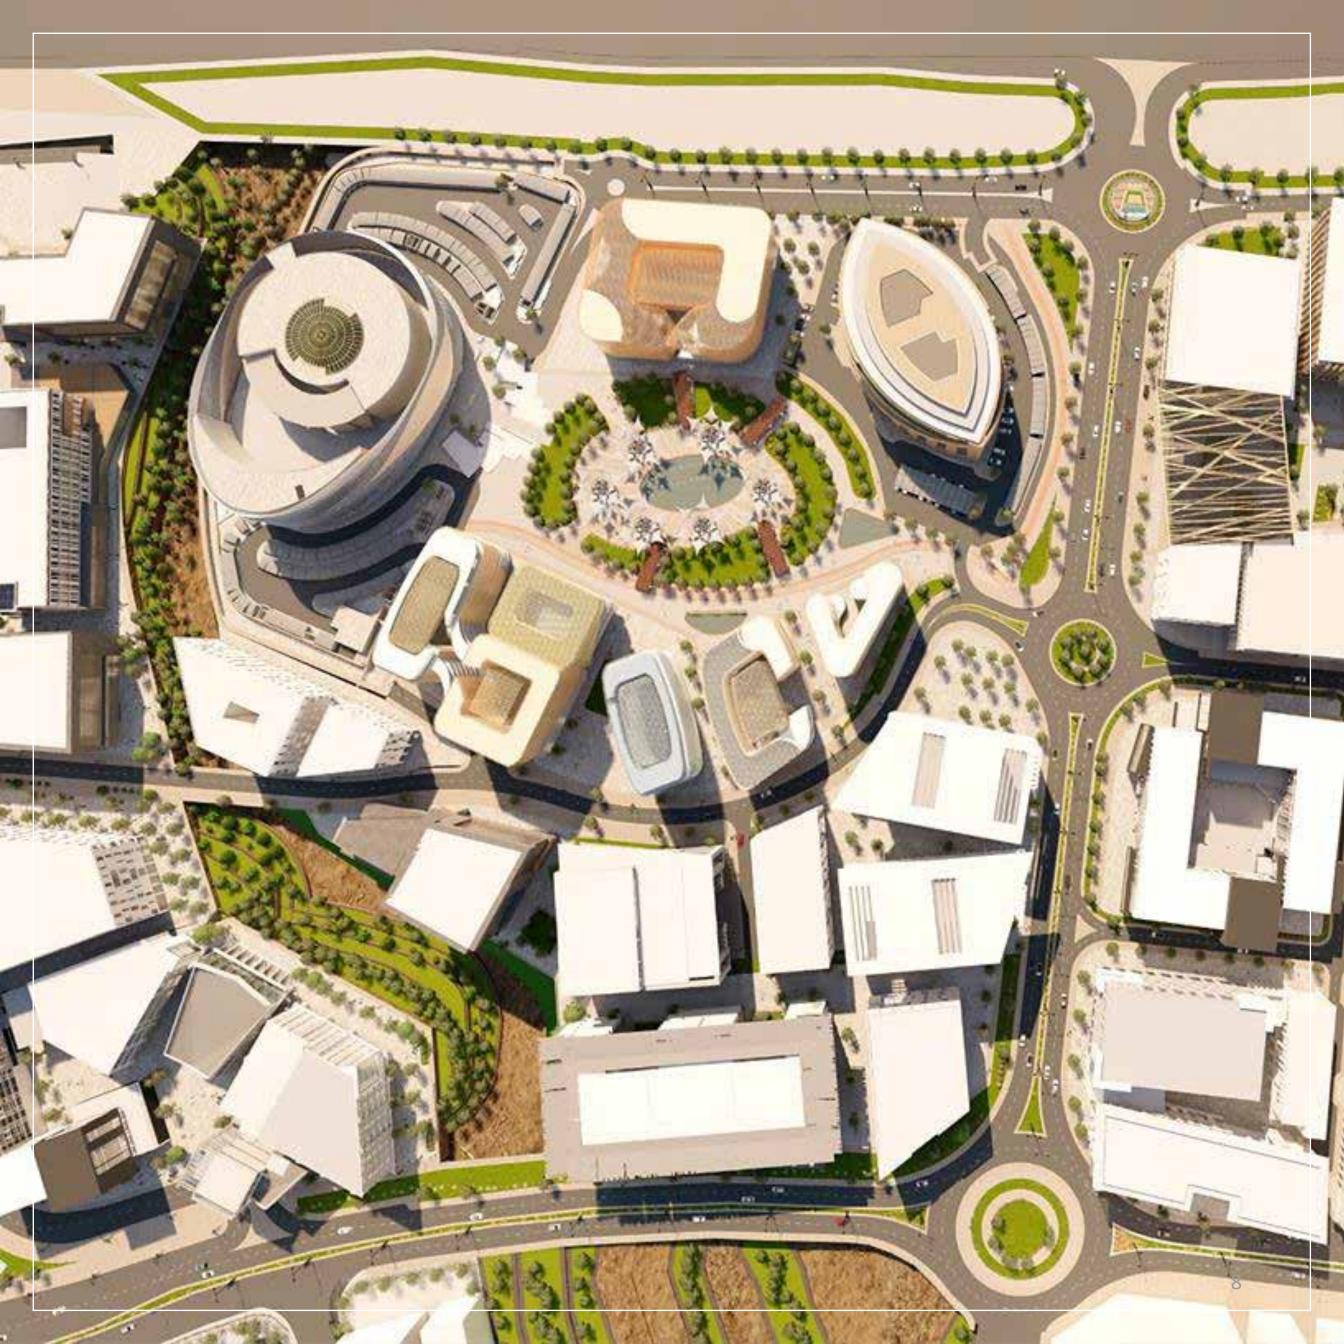

# **EXHIBITION AND CONFERENCE**

DISCIPLINE: Master planning

AREA: 42,000 sqm

STATUS: Concept Design

I was involved in preparation of the concept Design.

205 (300 CHAIR) CONFERANCE & 833) BANQUET HALL 2000 BACK SECO NAME PARKING ALL YEAR SHOPS HALL OF 500 SM 500 SM (3) HOUSE 1000 SPINE LOAD ING! SEED! SECONDAR UNICADING DYOA HALL CUTPOOR (2) 205 MAIN EXIB. HALL E ABNIA TARKING ... PARKENG ROAD MALN