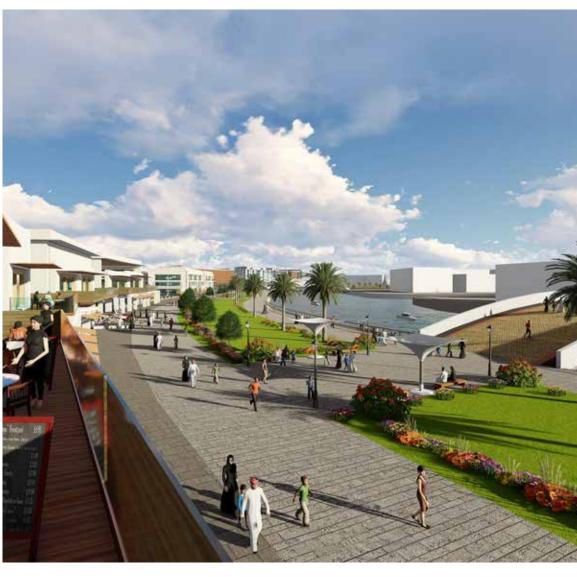

## MIXED USE DEVELOPMENT

DISCIPLINE: Mixed Use Development

AREA: 1 Million sqm

STATUS: Concept Design

The Masterplan aims to form an interconnecting canal that will act as a spine running through the site, integrating different zones such as the sports, mixed-use, retail and residential, with one another. Bringing the water into the land will also help create various activities and opportunities neighboring the canal.

I led the design team in preparation of the concept masterplan using Auto-CAD & photoshop also Generated 3D renderings and animation videos of the same.

····· 2018 ·····