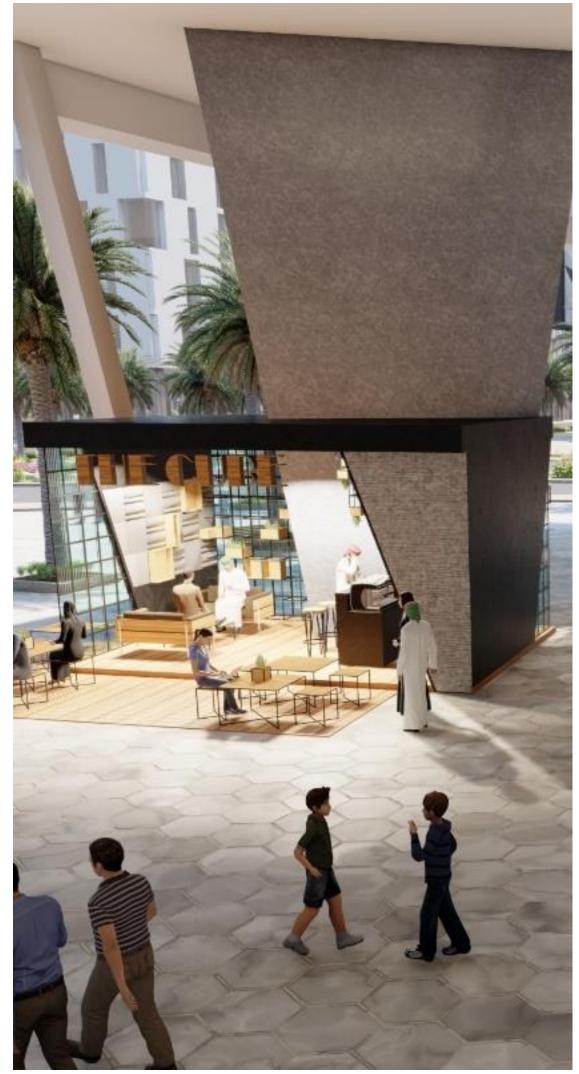

### MADINAT AL-IRFAN

**DECIPLINE:** Urban Planning

AREA: 7.4 Million sqm

LOCATION: Ghala Industrial Zone, Muscat, Oman

STATUS: Under Construction

Madinat Al Irfan is the Sultanate's largest urban development project and is set to contribute to Oman Vision 2040. The eastern area currently being developed by OMRAN sits alongside Wadi Park just minutes from the newly opened Muscat International Airport. It is a multi-use district adjoining the Oman Convention & Exhibition Centre (OCEC), a world- class venue for international conferences, trade shows and concerts.

I was involved in the early stages of IRFAN EAST master planning and 3d modeling of the same in 2016.

In 2020 I led the design team in creating indicative visuals renders to allow viewers to better visualize Irfan East, specifically the business campus & north ridge and what it could potentially be in the future, the land uses; commercial, residential, education & retail have dictated the architectural treatment of these buildings, creating a clear distinction between each zone whilst providing elements of synergy between them all.

2020 ....